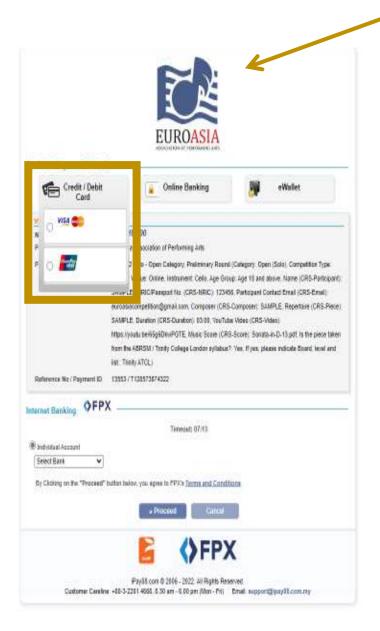

# You will be directed to iPay88 Payment Gateway as follows:

Step 14: Choose 1 of your options.

If you'd like to pay with FPX
Internet Banking, you may choose
the bank at your own choice.
Then, click "Proceed" to proceed
with your payment.

# An example of payment via CIMB Clicks is shown as follow:

| in (Solo)  ype: Strings  olin  ge 18 and above articipant): SAMPLE  It No. (CRS-NRIC): 123456 intact Email (CRS-Email): euroasiayouthmusic@gmail.com  RS-Composer): SAMPLE  RS-Piece): SAMPLE  -Duration): 03:00  o (CRS-Video): https://youtu.be/YHM1JWP9ng0  CRS-Score): IMSLP-Partita_03-01Allegro_Brescianello-3.pdf  ken from the ABRSM / Trinity College London syllabus?: Yes                                                                                                                                                                                                                                                                                                                                                                                                                                                                                                                                                                                                                                                                                                                                                                                                                                                                                                                                                                                                                                                                                                                                                                                                                                                                                                                                                                                                                                                                                                                                                                                                                                                                                                                                           | DER NUMBER:<br>1604                                                 | 2023-07-30 EMAIL euroasiayouthmusic@                 | ogmail.com RM0.00 |          |  |  |
|--------------------------------------------------------------------------------------------------------------------------------------------------------------------------------------------------------------------------------------------------------------------------------------------------------------------------------------------------------------------------------------------------------------------------------------------------------------------------------------------------------------------------------------------------------------------------------------------------------------------------------------------------------------------------------------------------------------------------------------------------------------------------------------------------------------------------------------------------------------------------------------------------------------------------------------------------------------------------------------------------------------------------------------------------------------------------------------------------------------------------------------------------------------------------------------------------------------------------------------------------------------------------------------------------------------------------------------------------------------------------------------------------------------------------------------------------------------------------------------------------------------------------------------------------------------------------------------------------------------------------------------------------------------------------------------------------------------------------------------------------------------------------------------------------------------------------------------------------------------------------------------------------------------------------------------------------------------------------------------------------------------------------------------------------------------------------------------------------------------------------------|---------------------------------------------------------------------|------------------------------------------------------|-------------------|----------|--|--|
| tegory, Preliminary Round (Online) × 1  In (Solo)  In ( | Order det                                                           | tails                                                |                   |          |  |  |
| olin ge 18 and above articipant): SAMPLE rt No. (CRS-NRIC): 123456 antact Email (CRS-Email): euroasiayouthmusic@gmail.com RS-Composer): SAMPLE RS-Piece): SAMPLE -Ouration): 03:00 o (CRS-Video): https://youtu.be/YHM1JWP9ng0 CRS-Score): IMSLP-Partita_03-01Allegro_Brescianello-3.pdf ken from the ABRSM / Trinity College London syllabus?: Yes indicate Board, level and list.: Trinity ATCL                                                                                                                                                                                                                                                                                                                                                                                                                                                                                                                                                                                                                                                                                                                                                                                                                                                                                                                                                                                                                                                                                                                                                                                                                                                                                                                                                                                                                                                                                                                                                                                                                                                                                                                              | Product                                                             |                                                      |                   | Total    |  |  |
| olin ge 18 and above articipant): SAMPLE T No. (CRS-NRIC): 123456 Intact Email (CRS-Email): euroasiayouthmusic@gmail.com RS-Composer): SAMPLE RS-Piece): SAMPLE RS-Piece): SAMPLE Ouration): 03:00 o (CRS-Video): https://youtu.be/YHM1JWP9ng0 CRS-Score): IMSLP-Partita_03-01Allegro_Brescianello-3.pdf ken from the ABRSM / Trinity College London syllabus?: Yes Indicate Board, level and list.: Trinity ATCL                                                                                                                                                                                                                                                                                                                                                                                                                                                                                                                                                                                                                                                                                                                                                                                                                                                                                                                                                                                                                                                                                                                                                                                                                                                                                                                                                                                                                                                                                                                                                                                                                                                                                                              | 2023 Solo - O                                                       | pen Category, Preliminary Round (Online) × 1         | Í                 |          |  |  |
| olin ge 18 and above articipant): SAMPLE rt No. (CRS-NRIC): 123456 Intact Email (CRS-Email): euroasiayouthmusic@gmail.com RS-Composer): SAMPLE RS-Piece): SAMPLE -Duration): 03:00 o (CRS-Video): https://youtu.be/YHM1JWP9ng0 CRS-Score): IMSLP-Partita_03-01Allegro_Brescianello-3.pdf ken from the ABRSM / Trinity College London syllabus?: Yes Indicate Board, level and list.: Trinity ATCL                                                                                                                                                                                                                                                                                                                                                                                                                                                                                                                                                                                                                                                                                                                                                                                                                                                                                                                                                                                                                                                                                                                                                                                                                                                                                                                                                                                                                                                                                                                                                                                                                                                                                                                              | Catego                                                              | ory: Open (Solo)                                     |                   |          |  |  |
| olin  pe 18 and above articipant): SAMPLE  rt No. (CRS-NRIC): 123456  protect Email (CRS-Email): euroasiayouthmusic@gmail.com  RS-Composer): SAMPLE  RS-Piece): SAMPLE  -Duration): 03:00  o (CRS-Video): https://youtu.be/YHM1JWP9ng0  CRS-Score): IMSLP-Partita_03-01Allegro_Brescianello-3.pdf  ken from the ABRSM / Trinity College London syllabus?: Yes  indicate Board, level and list;: Trinity ATCL                                                                                                                                                                                                                                                                                                                                                                                                                                                                                                                                                                                                                                                                                                                                                                                                                                                                                                                                                                                                                                                                                                                                                                                                                                                                                                                                                                                                                                                                                                                                                                                                                                                                                                                   | Compe                                                               | etition Type: Strings                                |                   |          |  |  |
| pe 18 and above articipant): SAMPLE  It No. (CRS-NRIC): 123456 Intact Email (CRS-Email): euroasiayouthmusic@gmail.com  RS-Composer): SAMPLE  RS-Piece): SAMPLE  -Duration): 03:00 Intact CRS-Video): https://youtu.be/YHM1JWP9ng0  CRS-Score): IMSLP-Partita_03-01Allegro_Brescianello-3.pdf  ken from the ABRSM / Trinity College London syllabus?: Yes Indicate Board, level and list.: Trinity ATCL                                                                                                                                                                                                                                                                                                                                                                                                                                                                                                                                                                                                                                                                                                                                                                                                                                                                                                                                                                                                                                                                                                                                                                                                                                                                                                                                                                                                                                                                                                                                                                                                                                                                                                                         | Venue:                                                              | Online                                               |                   |          |  |  |
| articipant): SAMPLE  It No. (CRS-NRIC): 123456  Intact Email (CRS-Email): euroasiayouthmusic@gmail.com  RS-Composer): SAMPLE  RS-Piece): SAMPLE  -Duration): 03:00  In (CRS-Video): https://youtu.be/YHM1JWP9ng0  CRS-Score): IMSLP-Partita_03-01Allegro_Brescianello-3.pdf  ken from the ABRSM / Trinity College London syllabus?: Yes  Indicate Board, level and list.: Trinity ATCL                                                                                                                                                                                                                                                                                                                                                                                                                                                                                                                                                                                                                                                                                                                                                                                                                                                                                                                                                                                                                                                                                                                                                                                                                                                                                                                                                                                                                                                                                                                                                                                                                                                                                                                                         | Instrum                                                             | nent: Violin                                         |                   |          |  |  |
| RM300.00  RM300.00  RS-Composer): SAMPLE  RS-Piece): SAMPLE  -Duration): 03:00  o (CRS-Video): https://youtu.be/YHM1JWP9ng0  CRS-Score): IMSLP-Partita_03-01Allegro_Brescianello-3.pdf  ken from the ABRSM / Trinity College London syllabus?: Yes  indicate Board, level and list.: Trinity ATCL                                                                                                                                                                                                                                                                                                                                                                                                                                                                                                                                                                                                                                                                                                                                                                                                                                                                                                                                                                                                                                                                                                                                                                                                                                                                                                                                                                                                                                                                                                                                                                                                                                                                                                                                                                                                                              | Age Gr                                                              | roup: Age 18 and above                               |                   |          |  |  |
| entact Email (CRS-Email): euroasiayouthmusic@gmail.com RS-Composer): SAMPLE RS-Piece): SAMPLE -Duration): 03:00 o (CRS-Video): https://youtu.be/YHM1JWP9ng0 CRS-Score): IMSLP-Partita_03-01Allegro_Brescianello-3.pdf ken from the ABRSM / Trinity College London syllabus?: Yes indicate Board, level and list.: Trinity ATCL                                                                                                                                                                                                                                                                                                                                                                                                                                                                                                                                                                                                                                                                                                                                                                                                                                                                                                                                                                                                                                                                                                                                                                                                                                                                                                                                                                                                                                                                                                                                                                                                                                                                                                                                                                                                 | Name                                                                | (CRS-Participant): SAMPLE                            |                   |          |  |  |
| Intact Email (CRS-Email): euroasiayouthmusic@gmail.com RS-Composer): SAMPLE RS-Piece): SAMPLE -Duration): 03:00 o (CRS-Video): https://youtu.be/YHM1JWP9ng0 CRS-Score): IMSLP-Partita_03-01Allegro_Brescianello-3.pdf ken from the ABRSM / Trinity College London syllabus?: Yes indicate Board, level and list.: Trinity ATCL                                                                                                                                                                                                                                                                                                                                                                                                                                                                                                                                                                                                                                                                                                                                                                                                                                                                                                                                                                                                                                                                                                                                                                                                                                                                                                                                                                                                                                                                                                                                                                                                                                                                                                                                                                                                 | NRIC/Passport No. (CRS-NRIC): 123456                                |                                                      |                   | RM300.00 |  |  |
| RS-Piece): SAMPLE -Duration): 03:00 o (CRS-Video): https://youtu.be/YHM1JWP9ng0 CRS-Score): IMSLP-Partita_03-01Allegro_Brescianello-3.pdf ken from the ABRSM / Trinity College London syllabus?: Yes indicate Board, level and list.: Trinity ATCL                                                                                                                                                                                                                                                                                                                                                                                                                                                                                                                                                                                                                                                                                                                                                                                                                                                                                                                                                                                                                                                                                                                                                                                                                                                                                                                                                                                                                                                                                                                                                                                                                                                                                                                                                                                                                                                                             | Participant Contact Email (CRS-Email): euroasiayouthmusic@gmail.com |                                                      |                   |          |  |  |
| -Duration): 03:00 o (CRS-Video): https://youtu.be/YHM1JWP9ng0 CRS-Score): IMSLP-Partita_03-01Allegro_Brescianello-3.pdf ken from the ABRSM / Trinity College London syllabus?: Yes indicate Board, level and list.: Trinity ATCL                                                                                                                                                                                                                                                                                                                                                                                                                                                                                                                                                                                                                                                                                                                                                                                                                                                                                                                                                                                                                                                                                                                                                                                                                                                                                                                                                                                                                                                                                                                                                                                                                                                                                                                                                                                                                                                                                               | Composer (CRS-Composer): SAMPLE                                     |                                                      |                   |          |  |  |
| o (CRS-Video): https://youtu.be/YHM1JWP9ng0 CRS-Score): IMSLP-Partita_03-01Allegro_Brescianello-3.pdf ken from the ABRSM / Trinity College London syllabus?: Yes indicate Board, level and list.: Trinity ATCL                                                                                                                                                                                                                                                                                                                                                                                                                                                                                                                                                                                                                                                                                                                                                                                                                                                                                                                                                                                                                                                                                                                                                                                                                                                                                                                                                                                                                                                                                                                                                                                                                                                                                                                                                                                                                                                                                                                 | Repert                                                              | oire (CRS-Piece): SAMPLE                             |                   |          |  |  |
| CRS-Score): IMSLP-Partita_03-01Allegro_Brescianello-3.pdf ken from the ABRSM / Trinity College London syllabus?: Yes indicate Board, level and list.: Trinity ATCL                                                                                                                                                                                                                                                                                                                                                                                                                                                                                                                                                                                                                                                                                                                                                                                                                                                                                                                                                                                                                                                                                                                                                                                                                                                                                                                                                                                                                                                                                                                                                                                                                                                                                                                                                                                                                                                                                                                                                             | Duration (CRS-Duration): 03:00                                      |                                                      |                   |          |  |  |
| ken from the ABRSM / Trinity College London syllabus?: Yes indicate Board, level and list,: Trinity ATCL                                                                                                                                                                                                                                                                                                                                                                                                                                                                                                                                                                                                                                                                                                                                                                                                                                                                                                                                                                                                                                                                                                                                                                                                                                                                                                                                                                                                                                                                                                                                                                                                                                                                                                                                                                                                                                                                                                                                                                                                                       | YouTul                                                              | be Video (CRS-Video): https://youtu.be/YHM           |                   |          |  |  |
| indicate Board, level and list.: Trinity ATCL                                                                                                                                                                                                                                                                                                                                                                                                                                                                                                                                                                                                                                                                                                                                                                                                                                                                                                                                                                                                                                                                                                                                                                                                                                                                                                                                                                                                                                                                                                                                                                                                                                                                                                                                                                                                                                                                                                                                                                                                                                                                                  | Music                                                               | Score (CRS-Score): IMSLP-Partita_03-01A              |                   |          |  |  |
|                                                                                                                                                                                                                                                                                                                                                                                                                                                                                                                                                                                                                                                                                                                                                                                                                                                                                                                                                                                                                                                                                                                                                                                                                                                                                                                                                                                                                                                                                                                                                                                                                                                                                                                                                                                                                                                                                                                                                                                                                                                                                                                                | Is the p                                                            | piece taken from the ABRSM / Trinity College         |                   |          |  |  |
| RM300.00                                                                                                                                                                                                                                                                                                                                                                                                                                                                                                                                                                                                                                                                                                                                                                                                                                                                                                                                                                                                                                                                                                                                                                                                                                                                                                                                                                                                                                                                                                                                                                                                                                                                                                                                                                                                                                                                                                                                                                                                                                                                                                                       | If yes, ;                                                           | please indicate Board, level and list.: Trinity ATCL |                   |          |  |  |
|                                                                                                                                                                                                                                                                                                                                                                                                                                                                                                                                                                                                                                                                                                                                                                                                                                                                                                                                                                                                                                                                                                                                                                                                                                                                                                                                                                                                                                                                                                                                                                                                                                                                                                                                                                                                                                                                                                                                                                                                                                                                                                                                | Subtotal                                                            |                                                      |                   | RM300.00 |  |  |