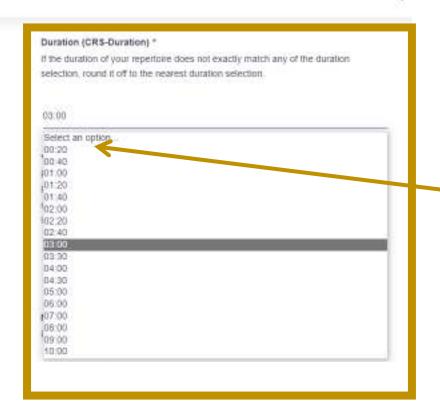

ABOUT - JURY - CATEGORIES - REQUILATIONS WINNERS - FAD - Q

Step 6: Select the duration of the performance, if it does not match exactly, round it off to the nearest duration.

ABOUT - JURY - CATEGORIES - REGULATIONS WINNERS - FAG - Q

Duration (CRS-Duration) \*

If the duration of your repertoire does not exactly match any of the duration selection, round it off to the nearest duration selection.

YouTube Video (CRS-Video) \*
Please insert the share link from YouTube – it starts with https://youtu.be
Please note that where repertoire choice or other submission requirements are not met, the candidate may be disqualified. Please refer to the Guideine for repertoire selection.