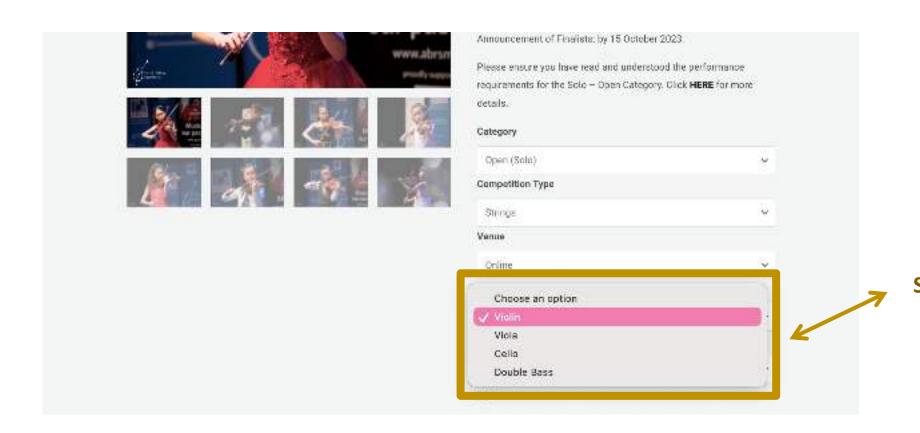

# Step 1: You will be redirected to this website below:

**Step 2: Select the instrument.** 

Step 3: Select the age group. Please be reminded that the participant's age group is determined by the year of birth, regardless of month.