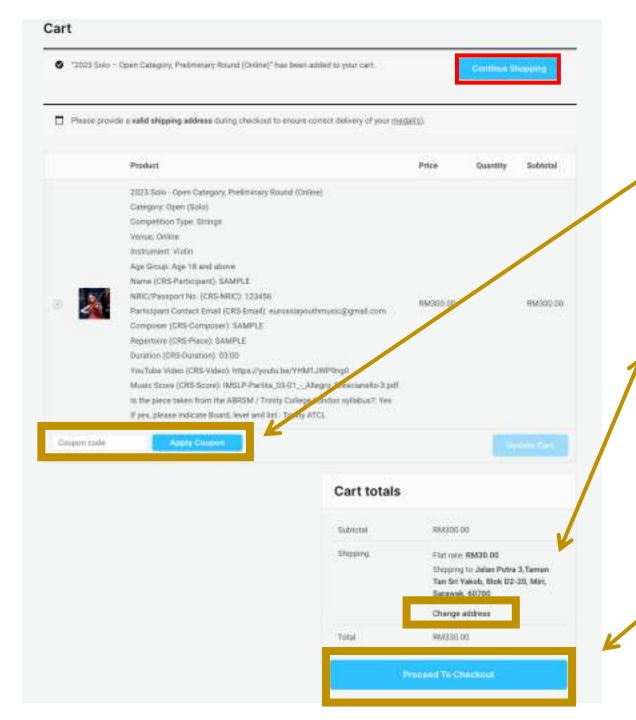

# Upon adding to cart, this will appear.

If you have any coupon code, you may apply here.

Step 11: Please double check that your shipping address is correct, if there are any errors, you can use the "Change Address" button to amend it.

Step 12: Click "Proceed to Checkout" to make payment, OR if you have multiple participants, click "Continue Shopping" (red box) repeat the process and add to cart.