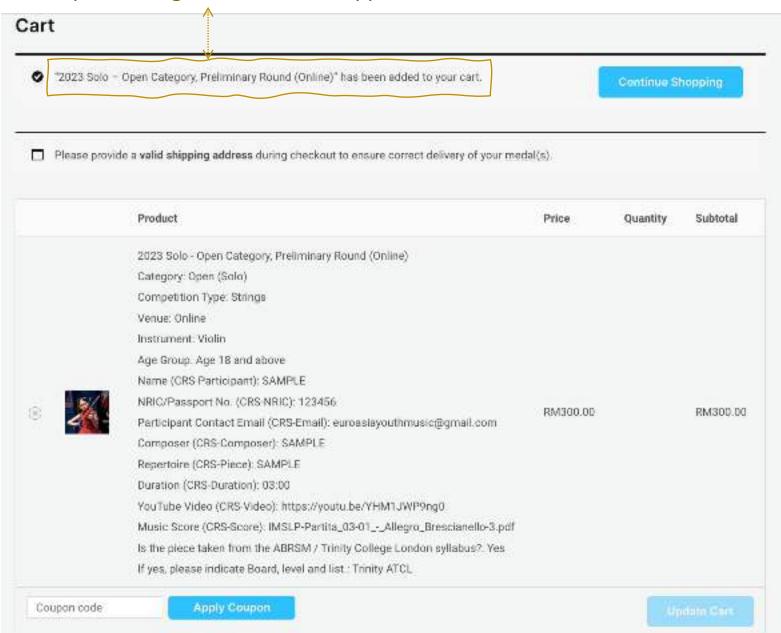

### Subtotal RM300.00

**Step 10: Add to cart when you** have verified that all information given are correct.

# Upon adding to cart, this will appear.

If you have any coupon code, you may apply here.

Step 11: Please double check that your shipping address is correct, if there are any errors, you can use the "Change Address" button to amend it.