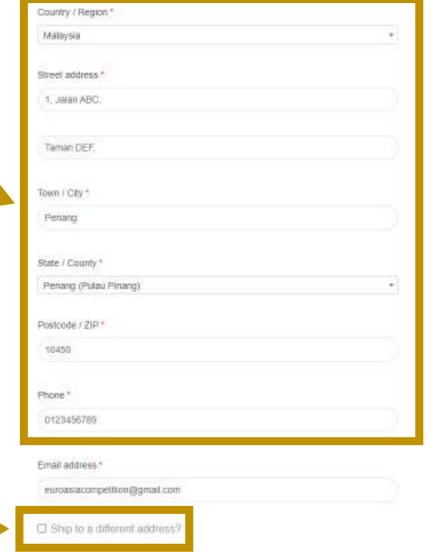

# After clicking "Proceed to Checkout", you will be redirected to this page:

Please check your address again (on the left side).

OPTIONAL: Tick this box if you'd like us to send your parcel to a different address. If not, please skip to the next button.

OPTIONAL: Fill in this part if it differs from your billing address.

A summary of your order will be shown on the right, again, please ensure everything is correct.

| Your order  |                                 |            |
|-------------|---------------------------------|------------|
| Product     |                                 | Subtotal   |
|             | Category: Open (Solo)           |            |
|             | Competition Type Strings        |            |
|             | Venue: Online                   |            |
|             | Instrument: Violin              |            |
|             | Age Group: Age 18 and above     |            |
|             | Name (CRS-Perticipant): SAMPL   |            |
|             | £                               |            |
|             | NRIC/Passport No. (CRS NRIC):   |            |
|             | 123456                          |            |
|             | Participant Contact Email (CRS- |            |
|             | Lma():                          |            |
| 2923 Solo - | euroasiayouthmusic@gmail.com    |            |
| Dpen.       | Composer (CRS Composer): SA     |            |
| Category, x | MPLE                            | 2014000000 |
| Preliminary | Reportaire (CRS-Piece); SAMPLE  | RM300.00   |
| Round       | Duration (CRS Duration): 33:00  |            |
| (Criting)   | YouTube Video (CRS video); http |            |
|             | suffycutu he/YHM1JWP9ng0.       |            |
|             | Music Score (CRS Score): IMSLP  |            |
|             | Partita_03.01_                  |            |
|             | _Allegra_Breadisnello-3.pdf     |            |
|             | is the piece taken from the     |            |
|             | ABRSM / Trinity College London  |            |
|             | sylabus?                        |            |
|             | Yes                             |            |
|             | If yes, please indicate Board,  |            |
|             | level and list:                 |            |
|             | Trinity ATCL                    |            |