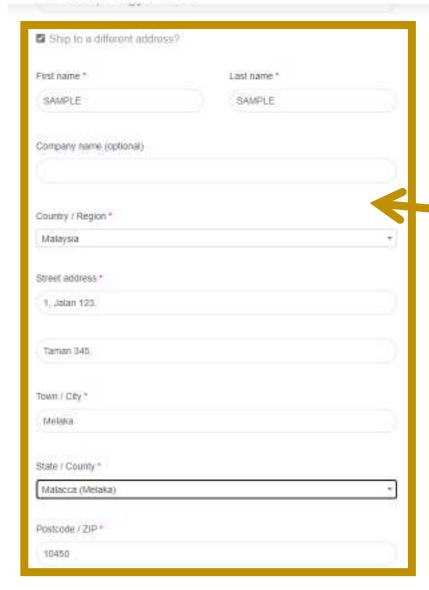

# After clicking "Proceed to Checkout", you will be redirected to this page:

Please check your address again (on the left side).

OPTIONAL: Tick this box if you'd like us to send your parcel to a different address. If not, please skip to the next button.

OPTIONAL: Fill in this part if it differs from your billing address.

A summary of your order will be shown on the right, again, please ensure everything is correct.

| Your order  |                                 |            |
|-------------|---------------------------------|------------|
| Product     |                                 | Subtotal   |
|             | Category: Open (Solo)           |            |
|             | Competition Type Strings        |            |
|             | Venue: Online                   |            |
|             | Instrument: Violin              |            |
|             | Age Group: Age 18 and above     |            |
|             | Name (CRS-Perticipant): SAMPL   |            |
|             | £                               |            |
|             | NRIC/Passport No. (CRS NRIC):   |            |
|             | 123456                          |            |
|             | Participant Contact Email (CRS- |            |
|             | Lma():                          |            |
| 2923 Solo - | euroasiayouthmusic@gmail.com    |            |
| Dpen.       | Composer (CRS Composer): SA     |            |
| Category, x | MPLE                            | 2014000000 |
| Preliminary | Reportaire (CRS-Piece); SAMPLE  | RM300.00   |
| Round       | Duration (CRS Duration): 33:00  |            |
| (Criting)   | YouTube Video (CRS video); http |            |
|             | suffycutu he/YHM1JWP9ng0.       |            |
|             | Music Score (CRS Score): IMSLP  |            |
|             | Partita_03.01_                  |            |
|             | _Allegra_Breadisnello-3.pdf     |            |
|             | is the piece taken from the     |            |
|             | ABRSM / Trinity College London  |            |
|             | sylabus?                        |            |
|             | Yes                             |            |
|             | If yes, please indicate Board,  |            |
|             | level and list:                 |            |
|             | Trinity ATCL                    |            |