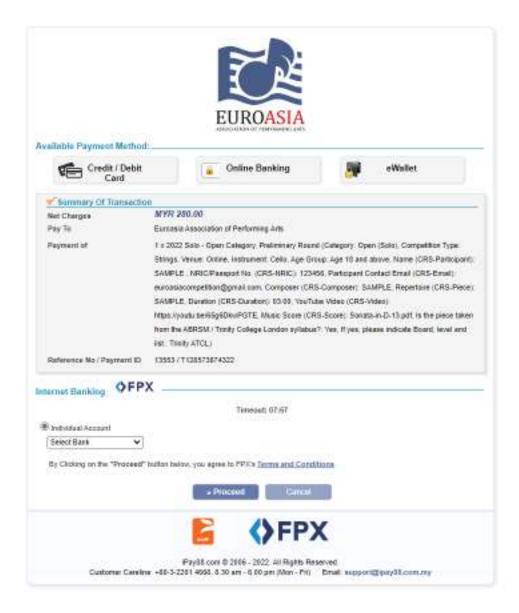

# You will be directed to iPay88 Payment Gateway as follows:

Step 14: Choose 1 of your options.

If you'd like to pay with FPX
Internet Banking, you may choose
the bank at your own choice.
Then, click "Proceed" to proceed
with your payment.