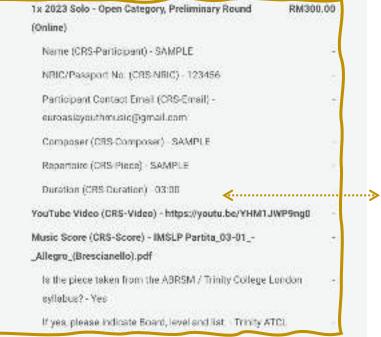

OPTIONAL: Fill in this part if it differs from your billing address.

A summary of your order will be shown on the right, again, please ensure everything is correct.

| Your order  |                                 |            |
|-------------|---------------------------------|------------|
| Product     |                                 | Subtotal   |
|             | Category: Open (Solo)           |            |
|             | Competition Type Strings        |            |
|             | Venue: Online                   |            |
|             | Instrument: Violin              |            |
|             | Age Group: Age 18 and above     |            |
|             | Name (CRS-Perticipant): SAMPL   |            |
|             | £                               |            |
|             | NRIC/Passport No. (CRS NRIC):   |            |
|             | 123456                          |            |
|             | Participant Contact Email (CRS- |            |
|             | Lma():                          |            |
| 2923 Solo - | euroasiayouthmusic@gmail.com    |            |
| Dpen.       | Composer (CRS Composer): SA     |            |
| Category, x | MPLE                            | 2014000000 |
| Preliminary | Reportaire (CRS-Piece); SAMPLE  | RM300.00   |
| Round       | Duration (CRS Duration): 33:00  |            |
| (Criting)   | YouTube Video (CRS video); http |            |
|             | suffycutu he/YHM1JWP9ng0.       |            |
|             | Music Score (CRS Score): IMSLP  |            |
|             | Partita_03.01_                  |            |
|             | _Allegra_Breadisnello-3.pdf     |            |
|             | is the piece taken from the     |            |
|             | ABRSM / Trinity College London  |            |
|             | sylabus?                        |            |
|             | Yes                             |            |
|             | If yes, please indicate Board,  |            |
|             | level and list:                 |            |
|             | Trinity ATCL                    |            |