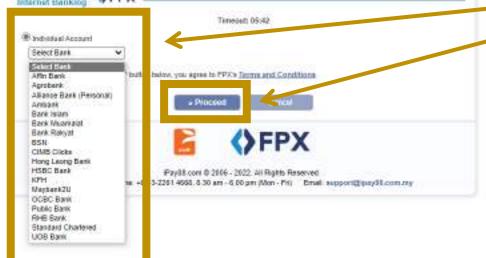

# You will be directed to iPay88 Payment Gateway as follows:

Step 14: Choose 1 of your options.

If you'd like to pay with FPX
Internet Banking, you may choose
the bank at your own choice.
Then, click "Proceed" to proceed
with your payment.