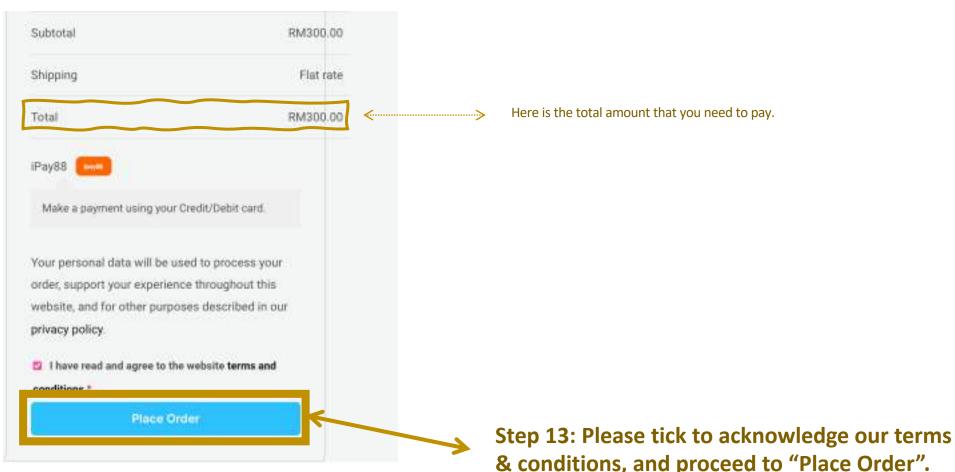

OPTIONAL: Fill in this part if it differs from your billing address.

A summary of your order will be shown on the right, again, please ensure everything is correct.

| Your order  |                                 |            |
|-------------|---------------------------------|------------|
| Product     |                                 | Subtotal   |
|             | Category: Open (Solo)           |            |
|             | Competition Type Strings        |            |
|             | Venue: Online                   |            |
|             | Instrument: Violin              |            |
|             | Age Group: Age 18 and above     |            |
|             | Name (CRS-Perticipant): SAMPL   |            |
|             | £                               |            |
|             | NRIC/Passport No. (CRS NRIC):   |            |
|             | 123456                          |            |
|             | Participant Contact Email (CRS- |            |
|             | Lma():                          |            |
| 2923 Solo - | euroasiayouthmusic@gmail.com    |            |
| Dpen.       | Composer (CRS Composer): SA     |            |
| Category, x | MPLE                            | 2014000000 |
| Preliminary | Reportaire (CRS-Piece); SAMPLE  | RM300.00   |
| Round       | Duration (CRS Duration): 33:00  |            |
| (Criting)   | YouTube Video (CRS video); http |            |
|             | suffycutu he/YHM1JWP9ng0.       |            |
|             | Music Score (CRS Score): IMSLP  |            |
|             | Partita_03.01_                  |            |
|             | _Allegra_Breadisnello-3.pdf     |            |
|             | is the piece taken from the     |            |
|             | ABRSM / Trinity College London  |            |
|             | sylabus?                        |            |
|             | Yes                             |            |
|             | If yes, please indicate Board,  |            |
|             | level and list:                 |            |
|             | Trinity ATCL                    |            |

& conditions, and proceed to "Place Order".