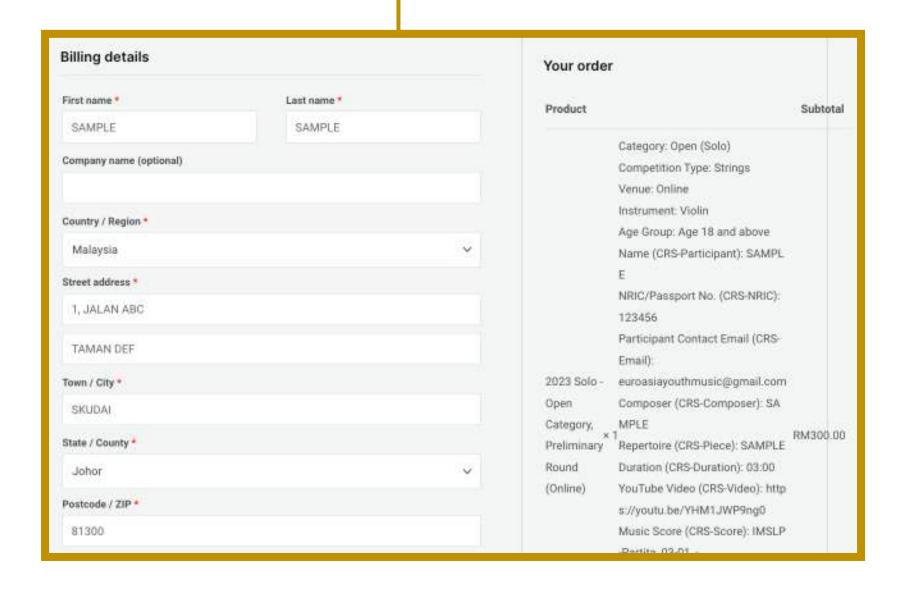

# After clicking "Proceed to Checkout", you will be redirected to this page:

Please check your address again (on the left side).

OPTIONAL: Tick this box if you'd like us to send your parcel to a different address. If not, please skip to the next button.

OPTIONAL: Fill in this part if it differs from your billing address.

A summary of your order will be shown on the right, again, please ensure everything is correct.

| Your order  |                                 |            |
|-------------|---------------------------------|------------|
| Product     |                                 | Subtotal   |
|             | Category: Open (Solo)           |            |
|             | Competition Type Strings        |            |
|             | Venue: Online                   |            |
|             | Instrument: Violin              |            |
|             | Age Group: Age 18 and above     |            |
|             | Name (CRS-Perticipant): SAMPL   |            |
|             | £                               |            |
|             | NRIC/Passport No. (CRS NRIC):   |            |
|             | 123456                          |            |
|             | Participant Contact Email (CRS- |            |
|             | Lma():                          |            |
| 2923 Solo - | euroasiayouthmusic@gmail.com    |            |
| Dpen.       | Composer (CRS Composer): SA     |            |
| Category, x | MPLE                            | 2014000000 |
| Preliminary | Reportaire (CRS-Piece); SAMPLE  | RM300.00   |
| Round       | Duration (CRS Duration): 33:00  |            |
| (Criting)   | YouTube Video (CRS video); http |            |
|             | suffycutu he/YHM1JWP9ng0.       |            |
|             | Music Score (CRS Score): IMSLP  |            |
|             | Partita_03.01_                  |            |
|             | _Allegra_Breadisnello-3.pdf     |            |
|             | is the piece taken from the     |            |
|             | ABRSM / Trinity College London  |            |
|             | sylabus?                        |            |
|             | Yes                             |            |
|             | If yes, please indicate Board,  |            |
|             | level and list:                 |            |
|             | Trinity ATCL                    |            |