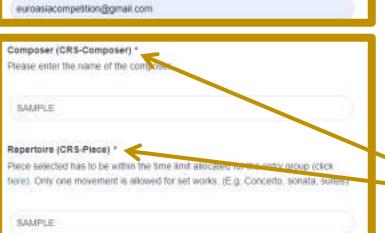

Here you will see the fee amount, and please double check that the participant's year of birth qualifies for this division.

| Name (CRS-Participant) *                                                             |
|--------------------------------------------------------------------------------------|
| Participant's full name as per identity. Accument: Please check carefully as any     |
| amendments will incur an administrative fee.                                         |
|                                                                                      |
| SAMPLE                                                                               |
| 93 characters remaining                                                              |
| NRIC/Passport No. (CR5-NRIC) *                                                       |
| 123456                                                                               |
| Participant Contact Email (CRS-Email) *                                              |
| Please ensure this email address submitted is accessible as all correspondence       |
| regarding the competition (updates and schedules, etc.) will be sent to this address |
| anly.                                                                                |
| euroasiacompetition@gmail.com                                                        |

**Step 4: Fill up the participant's** information. The participant's contact email is where we will send the:

- 1) Comment Sheets and
- 2) Digital Certificates

Step 5: Fill up the Composer (the person who wrote the music E.g. Mozart, Trad, Beethoven) and Repertoire (Title of the piece, E.g. Minuet, Sonata in G, Allegro)