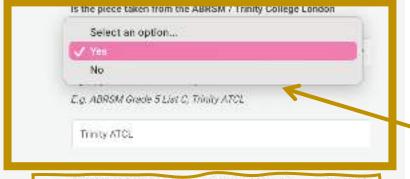

Choose File | Sonata in D pdf (maufile size 4 MB)

Step 8: Upload the music score in PDF format (only).

**Step 9: Select whether is** the piece taken from **ABRSM / Trinity.** If yes, please indicate which exam board, grade and list.