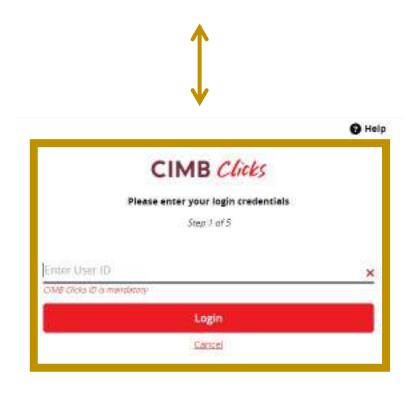

# You will be directed to iPay88 Payment Gateway as follows:

Step 14: Choose 1 of your options.

If you'd like to pay with FPX
Internet Banking, you may choose
the bank at your own choice.
Then, click "Proceed" to proceed
with your payment.

# An example of payment via CIMB Clicks is shown as follow:

| in (Solo)  ype: Strings  olin  ge 18 and above articipant): SAMPLE  It No. (CRS-NRIC): 123456 intact Email (CRS-Email): euroasiayouthmusic@gmail.com  RS-Composer): SAMPLE  RS-Piece): SAMPLE  -Duration): 03:00  o (CRS-Video): https://youtu.be/YHM1JWP9ng0  CRS-Score): IMSLP-Partita_03-01Allegro_Brescianello-3.pdf  ken from the ABRSM / Trinity College London syllabus?: Yes                                                                                                                                                                                                                                                                                                                                                                                                                                                                                                                                                                                                                                                                                                                                                                                                                                                                                                                                                                                                                                                                                                                                                                                                                                                                                                                                                                                                                                                                                                                                                                                                                                                                                                                                           | DER NUMBER:<br>1604                                                 | 2023-07-30 EMAIL euroasiayouthmusic@                 | ogmail.com RM0.00 |          |  |  |
|--------------------------------------------------------------------------------------------------------------------------------------------------------------------------------------------------------------------------------------------------------------------------------------------------------------------------------------------------------------------------------------------------------------------------------------------------------------------------------------------------------------------------------------------------------------------------------------------------------------------------------------------------------------------------------------------------------------------------------------------------------------------------------------------------------------------------------------------------------------------------------------------------------------------------------------------------------------------------------------------------------------------------------------------------------------------------------------------------------------------------------------------------------------------------------------------------------------------------------------------------------------------------------------------------------------------------------------------------------------------------------------------------------------------------------------------------------------------------------------------------------------------------------------------------------------------------------------------------------------------------------------------------------------------------------------------------------------------------------------------------------------------------------------------------------------------------------------------------------------------------------------------------------------------------------------------------------------------------------------------------------------------------------------------------------------------------------------------------------------------------------|---------------------------------------------------------------------|------------------------------------------------------|-------------------|----------|--|--|
| tegory, Preliminary Round (Online) × 1  In (Solo)  In ( | Order det                                                           | tails                                                |                   |          |  |  |
| olin ge 18 and above articipant): SAMPLE rt No. (CRS-NRIC): 123456 antact Email (CRS-Email): euroasiayouthmusic@gmail.com RS-Composer): SAMPLE RS-Piece): SAMPLE -Ouration): 03:00 o (CRS-Video): https://youtu.be/YHM1JWP9ng0 CRS-Score): IMSLP-Partita_03-01Allegro_Brescianello-3.pdf ken from the ABRSM / Trinity College London syllabus?: Yes indicate Board, level and list.: Trinity ATCL                                                                                                                                                                                                                                                                                                                                                                                                                                                                                                                                                                                                                                                                                                                                                                                                                                                                                                                                                                                                                                                                                                                                                                                                                                                                                                                                                                                                                                                                                                                                                                                                                                                                                                                              | Product                                                             |                                                      |                   | Total    |  |  |
| olin ge 18 and above articipant): SAMPLE T No. (CRS-NRIC): 123456 Intact Email (CRS-Email): euroasiayouthmusic@gmail.com RS-Composer): SAMPLE RS-Piece): SAMPLE RS-Piece): SAMPLE Ouration): 03:00 o (CRS-Video): https://youtu.be/YHM1JWP9ng0 CRS-Score): IMSLP-Partita_03-01Allegro_Brescianello-3.pdf ken from the ABRSM / Trinity College London syllabus?: Yes Indicate Board, level and list.: Trinity ATCL                                                                                                                                                                                                                                                                                                                                                                                                                                                                                                                                                                                                                                                                                                                                                                                                                                                                                                                                                                                                                                                                                                                                                                                                                                                                                                                                                                                                                                                                                                                                                                                                                                                                                                              | 2023 Solo - O                                                       | pen Category, Preliminary Round (Online) × 1         | Í                 |          |  |  |
| olin ge 18 and above articipant): SAMPLE rt No. (CRS-NRIC): 123456 Intact Email (CRS-Email): euroasiayouthmusic@gmail.com RS-Composer): SAMPLE RS-Piece): SAMPLE -Duration): 03:00 o (CRS-Video): https://youtu.be/YHM1JWP9ng0 CRS-Score): IMSLP-Partita_03-01Allegro_Brescianello-3.pdf ken from the ABRSM / Trinity College London syllabus?: Yes Indicate Board, level and list.: Trinity ATCL                                                                                                                                                                                                                                                                                                                                                                                                                                                                                                                                                                                                                                                                                                                                                                                                                                                                                                                                                                                                                                                                                                                                                                                                                                                                                                                                                                                                                                                                                                                                                                                                                                                                                                                              | Catego                                                              | ory: Open (Solo)                                     |                   |          |  |  |
| olin  pe 18 and above articipant): SAMPLE  rt No. (CRS-NRIC): 123456  protect Email (CRS-Email): euroasiayouthmusic@gmail.com  RS-Composer): SAMPLE  RS-Piece): SAMPLE  -Duration): 03:00  o (CRS-Video): https://youtu.be/YHM1JWP9ng0  CRS-Score): IMSLP-Partita_03-01Allegro_Brescianello-3.pdf  ken from the ABRSM / Trinity College London syllabus?: Yes  indicate Board, level and list;: Trinity ATCL                                                                                                                                                                                                                                                                                                                                                                                                                                                                                                                                                                                                                                                                                                                                                                                                                                                                                                                                                                                                                                                                                                                                                                                                                                                                                                                                                                                                                                                                                                                                                                                                                                                                                                                   | Compe                                                               | etition Type: Strings                                |                   |          |  |  |
| pe 18 and above articipant): SAMPLE  It No. (CRS-NRIC): 123456 Intact Email (CRS-Email): euroasiayouthmusic@gmail.com  RS-Composer): SAMPLE  RS-Piece): SAMPLE  -Duration): 03:00 Intact CRS-Video): https://youtu.be/YHM1JWP9ng0  CRS-Score): IMSLP-Partita_03-01Allegro_Brescianello-3.pdf  ken from the ABRSM / Trinity College London syllabus?: Yes Indicate Board, level and list.: Trinity ATCL                                                                                                                                                                                                                                                                                                                                                                                                                                                                                                                                                                                                                                                                                                                                                                                                                                                                                                                                                                                                                                                                                                                                                                                                                                                                                                                                                                                                                                                                                                                                                                                                                                                                                                                         | Venue:                                                              | Online                                               |                   |          |  |  |
| articipant): SAMPLE  It No. (CRS-NRIC): 123456  Intact Email (CRS-Email): euroasiayouthmusic@gmail.com  RS-Composer): SAMPLE  RS-Piece): SAMPLE  -Duration): 03:00  In (CRS-Video): https://youtu.be/YHM1JWP9ng0  CRS-Score): IMSLP-Partita_03-01Allegro_Brescianello-3.pdf  ken from the ABRSM / Trinity College London syllabus?: Yes  Indicate Board, level and list.: Trinity ATCL                                                                                                                                                                                                                                                                                                                                                                                                                                                                                                                                                                                                                                                                                                                                                                                                                                                                                                                                                                                                                                                                                                                                                                                                                                                                                                                                                                                                                                                                                                                                                                                                                                                                                                                                         | Instrum                                                             | nent: Violin                                         |                   |          |  |  |
| RM300.00  RM300.00  RS-Composer): SAMPLE  RS-Piece): SAMPLE  -Duration): 03:00  o (CRS-Video): https://youtu.be/YHM1JWP9ng0  CRS-Score): IMSLP-Partita_03-01Allegro_Brescianello-3.pdf  ken from the ABRSM / Trinity College London syllabus?: Yes  indicate Board, level and list.: Trinity ATCL                                                                                                                                                                                                                                                                                                                                                                                                                                                                                                                                                                                                                                                                                                                                                                                                                                                                                                                                                                                                                                                                                                                                                                                                                                                                                                                                                                                                                                                                                                                                                                                                                                                                                                                                                                                                                              | Age Gr                                                              | roup: Age 18 and above                               |                   |          |  |  |
| entact Email (CRS-Email): euroasiayouthmusic@gmail.com RS-Composer): SAMPLE RS-Piece): SAMPLE -Duration): 03:00 o (CRS-Video): https://youtu.be/YHM1JWP9ng0 CRS-Score): IMSLP-Partita_03-01Allegro_Brescianello-3.pdf ken from the ABRSM / Trinity College London syllabus?: Yes indicate Board, level and list.: Trinity ATCL                                                                                                                                                                                                                                                                                                                                                                                                                                                                                                                                                                                                                                                                                                                                                                                                                                                                                                                                                                                                                                                                                                                                                                                                                                                                                                                                                                                                                                                                                                                                                                                                                                                                                                                                                                                                 | Name                                                                | (CRS-Participant): SAMPLE                            |                   |          |  |  |
| Intact Email (CRS-Email): euroasiayouthmusic@gmail.com RS-Composer): SAMPLE RS-Piece): SAMPLE -Duration): 03:00 o (CRS-Video): https://youtu.be/YHM1JWP9ng0 CRS-Score): IMSLP-Partita_03-01Allegro_Brescianello-3.pdf ken from the ABRSM / Trinity College London syllabus?: Yes indicate Board, level and list.: Trinity ATCL                                                                                                                                                                                                                                                                                                                                                                                                                                                                                                                                                                                                                                                                                                                                                                                                                                                                                                                                                                                                                                                                                                                                                                                                                                                                                                                                                                                                                                                                                                                                                                                                                                                                                                                                                                                                 | NRIC/Passport No. (CRS-NRIC): 123456                                |                                                      |                   | RM300.00 |  |  |
| RS-Piece): SAMPLE -Duration): 03:00 o (CRS-Video): https://youtu.be/YHM1JWP9ng0 CRS-Score): IMSLP-Partita_03-01Allegro_Brescianello-3.pdf ken from the ABRSM / Trinity College London syllabus?: Yes indicate Board, level and list.: Trinity ATCL                                                                                                                                                                                                                                                                                                                                                                                                                                                                                                                                                                                                                                                                                                                                                                                                                                                                                                                                                                                                                                                                                                                                                                                                                                                                                                                                                                                                                                                                                                                                                                                                                                                                                                                                                                                                                                                                             | Participant Contact Email (CRS-Email): euroasiayouthmusic@gmail.com |                                                      |                   |          |  |  |
| -Duration): 03:00 o (CRS-Video): https://youtu.be/YHM1JWP9ng0 CRS-Score): IMSLP-Partita_03-01Allegro_Brescianello-3.pdf ken from the ABRSM / Trinity College London syllabus?: Yes indicate Board, level and list.: Trinity ATCL                                                                                                                                                                                                                                                                                                                                                                                                                                                                                                                                                                                                                                                                                                                                                                                                                                                                                                                                                                                                                                                                                                                                                                                                                                                                                                                                                                                                                                                                                                                                                                                                                                                                                                                                                                                                                                                                                               | Composer (CRS-Composer): SAMPLE                                     |                                                      |                   |          |  |  |
| o (CRS-Video): https://youtu.be/YHM1JWP9ng0 CRS-Score): IMSLP-Partita_03-01Allegro_Brescianello-3.pdf ken from the ABRSM / Trinity College London syllabus?: Yes indicate Board, level and list.: Trinity ATCL                                                                                                                                                                                                                                                                                                                                                                                                                                                                                                                                                                                                                                                                                                                                                                                                                                                                                                                                                                                                                                                                                                                                                                                                                                                                                                                                                                                                                                                                                                                                                                                                                                                                                                                                                                                                                                                                                                                 | Repert                                                              | oire (CRS-Piece): SAMPLE                             |                   |          |  |  |
| CRS-Score): IMSLP-Partita_03-01Allegro_Brescianello-3.pdf ken from the ABRSM / Trinity College London syllabus?: Yes indicate Board, level and list.: Trinity ATCL                                                                                                                                                                                                                                                                                                                                                                                                                                                                                                                                                                                                                                                                                                                                                                                                                                                                                                                                                                                                                                                                                                                                                                                                                                                                                                                                                                                                                                                                                                                                                                                                                                                                                                                                                                                                                                                                                                                                                             | Duration (CRS-Duration): 03:00                                      |                                                      |                   |          |  |  |
| ken from the ABRSM / Trinity College London syllabus?: Yes indicate Board, level and list,: Trinity ATCL                                                                                                                                                                                                                                                                                                                                                                                                                                                                                                                                                                                                                                                                                                                                                                                                                                                                                                                                                                                                                                                                                                                                                                                                                                                                                                                                                                                                                                                                                                                                                                                                                                                                                                                                                                                                                                                                                                                                                                                                                       | YouTul                                                              | be Video (CRS-Video): https://youtu.be/YHM           |                   |          |  |  |
| indicate Board, level and list.: Trinity ATCL                                                                                                                                                                                                                                                                                                                                                                                                                                                                                                                                                                                                                                                                                                                                                                                                                                                                                                                                                                                                                                                                                                                                                                                                                                                                                                                                                                                                                                                                                                                                                                                                                                                                                                                                                                                                                                                                                                                                                                                                                                                                                  | Music                                                               | Score (CRS-Score): IMSLP-Partita_03-01A              |                   |          |  |  |
|                                                                                                                                                                                                                                                                                                                                                                                                                                                                                                                                                                                                                                                                                                                                                                                                                                                                                                                                                                                                                                                                                                                                                                                                                                                                                                                                                                                                                                                                                                                                                                                                                                                                                                                                                                                                                                                                                                                                                                                                                                                                                                                                | Is the p                                                            | piece taken from the ABRSM / Trinity College         |                   |          |  |  |
| RM300.00                                                                                                                                                                                                                                                                                                                                                                                                                                                                                                                                                                                                                                                                                                                                                                                                                                                                                                                                                                                                                                                                                                                                                                                                                                                                                                                                                                                                                                                                                                                                                                                                                                                                                                                                                                                                                                                                                                                                                                                                                                                                                                                       | If yes, ;                                                           | please indicate Board, level and list.: Trinity ATCL |                   |          |  |  |
|                                                                                                                                                                                                                                                                                                                                                                                                                                                                                                                                                                                                                                                                                                                                                                                                                                                                                                                                                                                                                                                                                                                                                                                                                                                                                                                                                                                                                                                                                                                                                                                                                                                                                                                                                                                                                                                                                                                                                                                                                                                                                                                                | Subtotal                                                            |                                                      |                   | RM300.00 |  |  |