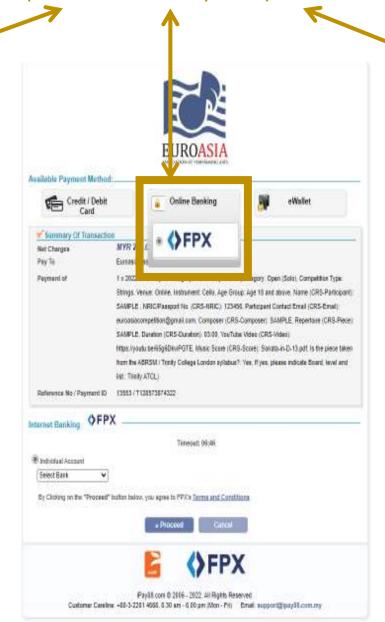

# You will be directed to iPay88 Payment Gateway as follows:

Step 14: Choose 1 of your options.

If you'd like to pay with FPX
Internet Banking, you may choose
the bank at your own choice.
Then, click "Proceed" to proceed
with your payment.