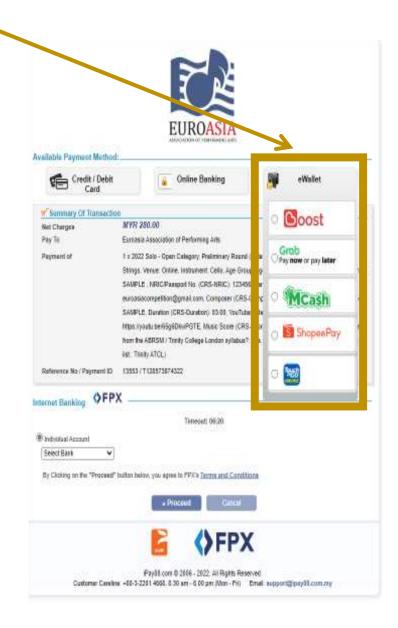

# You will be directed to iPay88 Payment Gateway as follows:

Step 14: Choose 1 of your options.

If you'd like to pay with FPX
Internet Banking, you may choose
the bank at your own choice.
Then, click "Proceed" to proceed
with your payment.