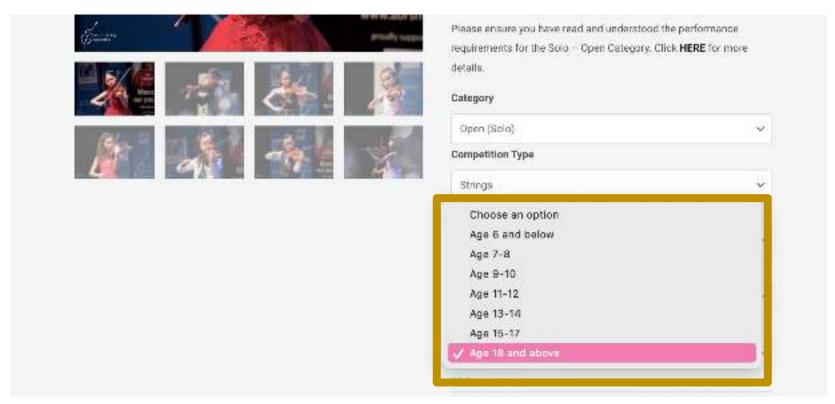

# Step 1: You will be redirected to this website below:

**Step 2: Select the instrument.** 

Step 3: Select the age group. Please be reminded that the participant's age group is determined by the year of birth, regardless of month.