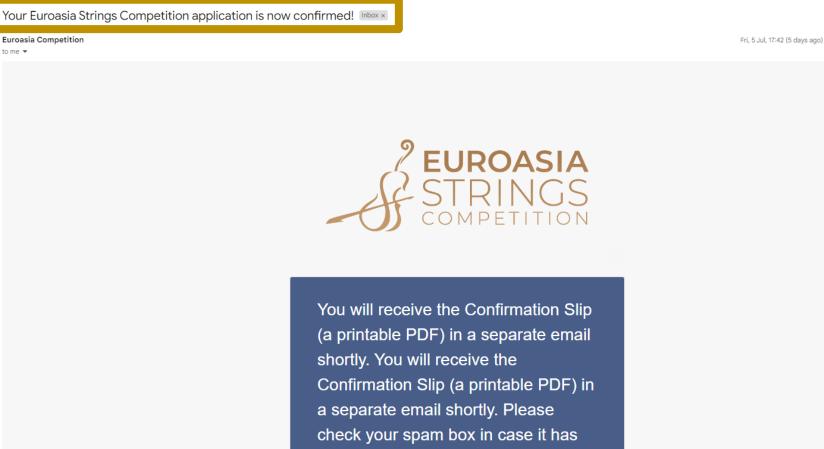

If you'd like to pay with FPX Internet Banking, you may choose the bank at your own choice. Then, click "Proceed" to proceed with your payment.

**EUROASIA** 

Once you have submitted your application, you will receive an automated email from 'Euroasia Competition' (info@euroasiacompetition.com) with the subject "Your Euroasia Competition application has been received!"

Your Euroasia Strings Competition application has been received! Inbox ×

| -        | Euroasia Competition |
|----------|----------------------|
| <u>ע</u> | to me 💌              |

8 C

Fri, 5 Jul, 17:40 (5 days ago) 🛛 😭 🕤 🕤

Once we have finished processing your order, you will receive the second automated email, also from 'Euroasia Competition' (info@euroasiacompetition.com) with the subject "Your Euroasia Competition application is now confirmed!".