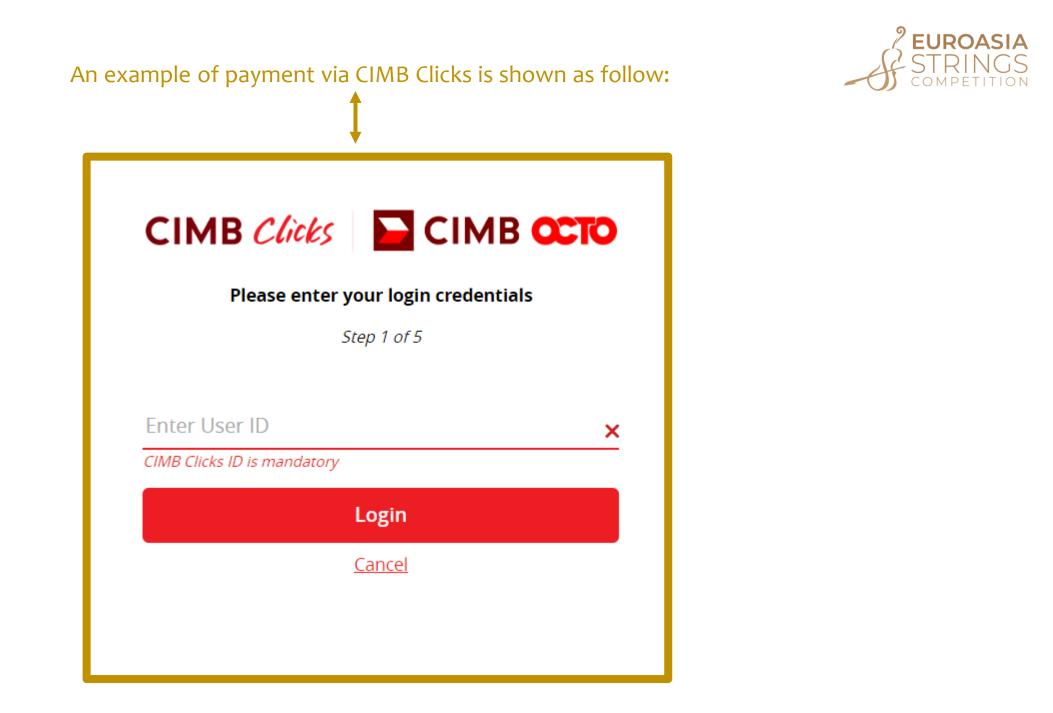

If you'd like to pay with FPX Internet Banking, you may choose the bank at your own choice. Then, click "Proceed" to proceed with your payment.

**EUROASIA** 

Once you have submitted your application, you will receive an automated email from 'Euroasia Competition' (info@euroasiacompetition.com) with the subject "Your Euroasia Competition application has been received!"