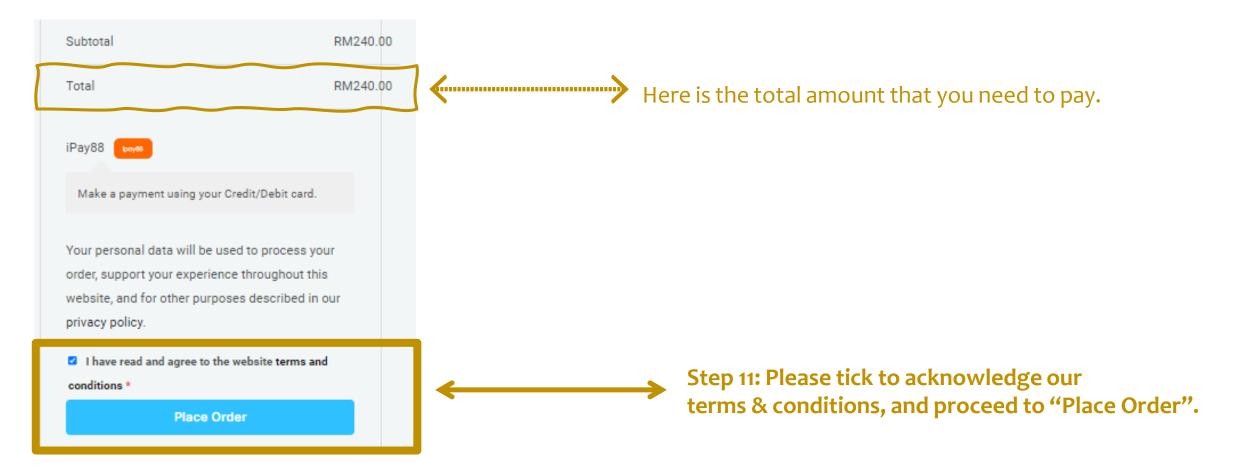

PEUROASIA STRINGS COMPETITION

Please check your address again (on the left side).

Please ensure you have given an accurate email address, as the confirmation slip will AUTO GENERATED to this email address.

A summary of your order will be shown on the right, again, please ensure everything is correct.