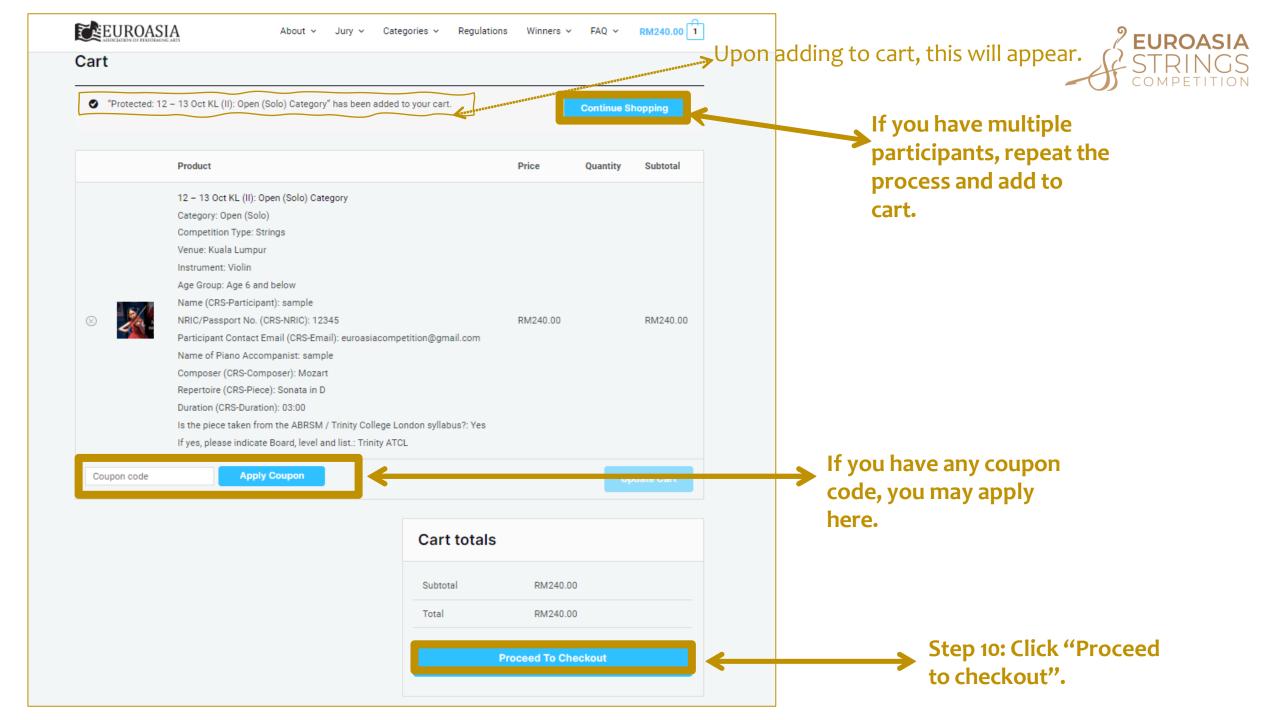

## Subtotal RM240.00

Step 9: Add to cart when you have verified that all information given are correct.

# After clicking "Proceed to Checkout", you will be redirected to this

| Checkout  Returning customer? Click here to login Have a coupon? Click here to enter your                                                                                                                                                                                          | code                            | ,                                                                                                                                 |                                                                                                                                                                                                                                                |
|------------------------------------------------------------------------------------------------------------------------------------------------------------------------------------------------------------------------------------------------------------------------------------|---------------------------------|-----------------------------------------------------------------------------------------------------------------------------------|------------------------------------------------------------------------------------------------------------------------------------------------------------------------------------------------------------------------------------------------|
|                                                                                                                                                                                                                                                                                    | code                            |                                                                                                                                   |                                                                                                                                                                                                                                                |
| Have a coupon? Click here to enter your                                                                                                                                                                                                                                            | code                            |                                                                                                                                   |                                                                                                                                                                                                                                                |
|                                                                                                                                                                                                                                                                                    |                                 |                                                                                                                                   |                                                                                                                                                                                                                                                |
| illing details                                                                                                                                                                                                                                                                     |                                 | Your order                                                                                                                        |                                                                                                                                                                                                                                                |
| irst name * Last                                                                                                                                                                                                                                                                   | name *                          | Product                                                                                                                           | Subto                                                                                                                                                                                                                                          |
| ompany name (optional)<br>sample<br>ountry / Region *<br>Malaysia<br>treet address *<br>283, Jln Ampang, Desa Pahlawan, 55000 Kual<br>Block B 19-03<br>own / City *<br>sample<br>tate / County *<br>Kuala Lumpur<br>ostcode / ZIP *<br>55000<br>hone *<br>sample<br>mail address * | a Lumpur, Wilayah Persekutuan F | NRIC/Passport I<br>12345<br>Participant Cont<br>Email):<br>12 – 13 euroasiacompet<br>Oct KL Name of Piano A<br>(II): Open × 1mple | e: Strings<br>mpur<br>in<br>6 and below<br>ticipant): sample<br>No. (CRS-NRIC):<br>tact Email (CRS-<br>tition@gmail.com<br>Accompanist: sa<br>RM240.<br>-Composer): Moz<br>-Piece): Sonata<br>uration): 03:00<br>in from the<br>College London |