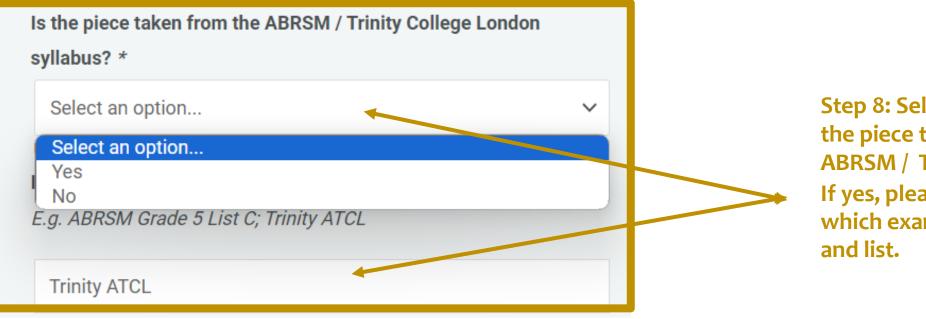

Step 8: Select whether is the piece taken from ABRSM / Trinity. If yes, please indicate which exam board, grade and list.

| 1x 12 – 13 Oct KL (II): Open (Solo) Category              | RM240.00 |
|-----------------------------------------------------------|----------|
| Name (CRS-Participant) - sample                           | -        |
| NRIC/Passport No. (CRS-NRIC) - 12345                      | -        |
| Participant Contact Email (CRS-Email) -                   | -        |
| euroasiacompetition@gmail.com                             |          |
| Name of Piano Accompanist - sample                        |          |
| Composer (CRS-Composer) - Mozart                          | -        |
| Repertoire (CRS-Piece) - Sonata in D                      | -        |
| Duration (CRS-Duration) - 03:00                           | -        |
| Is the piece taken from the ABRSM / Trinity College Lo    | ondon -  |
| syllabus? - Yes                                           |          |
| If yes, please indicate Board, level and list Trinity ATC | CL -     |