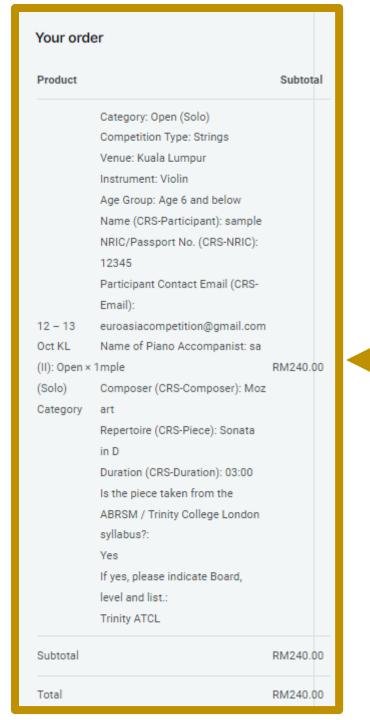

## Subtotal RM240.00

Step 9: Add to cart when you have verified that all information given are correct.

# After clicking "Proceed to Checkout", you will be redirected to this

| Checkout  Returning customer? Click here to login Have a coupon? Click here to enter your                                                                                                                                                                                          | code                            | ,                                                                                                                                 |                                                                                                                                                                                                                                                |
|------------------------------------------------------------------------------------------------------------------------------------------------------------------------------------------------------------------------------------------------------------------------------------|---------------------------------|-----------------------------------------------------------------------------------------------------------------------------------|------------------------------------------------------------------------------------------------------------------------------------------------------------------------------------------------------------------------------------------------|
|                                                                                                                                                                                                                                                                                    | code                            |                                                                                                                                   |                                                                                                                                                                                                                                                |
| Have a coupon? Click here to enter your                                                                                                                                                                                                                                            | code                            |                                                                                                                                   |                                                                                                                                                                                                                                                |
|                                                                                                                                                                                                                                                                                    |                                 |                                                                                                                                   |                                                                                                                                                                                                                                                |
| illing details                                                                                                                                                                                                                                                                     |                                 | Your order                                                                                                                        |                                                                                                                                                                                                                                                |
| irst name * Last                                                                                                                                                                                                                                                                   | name *                          | Product                                                                                                                           | Subto                                                                                                                                                                                                                                          |
| ompany name (optional)<br>sample<br>ountry / Region *<br>Malaysia<br>treet address *<br>283, Jln Ampang, Desa Pahlawan, 55000 Kual<br>Block B 19-03<br>own / City *<br>sample<br>tate / County *<br>Kuala Lumpur<br>ostcode / ZIP *<br>55000<br>hone *<br>sample<br>mail address * | a Lumpur, Wilayah Persekutuan F | NRIC/Passport I<br>12345<br>Participant Cont<br>Email):<br>12 – 13 euroasiacompet<br>Oct KL Name of Piano A<br>(II): Open × 1mple | e: Strings<br>mpur<br>in<br>6 and below<br>ticipant): sample<br>No. (CRS-NRIC):<br>tact Email (CRS-<br>tition@gmail.com<br>Accompanist: sa<br>RM240.<br>-Composer): Moz<br>-Piece): Sonata<br>uration): 03:00<br>in from the<br>College London |

A summary of your order will be shown on the right, again, please ensure everything is correct.