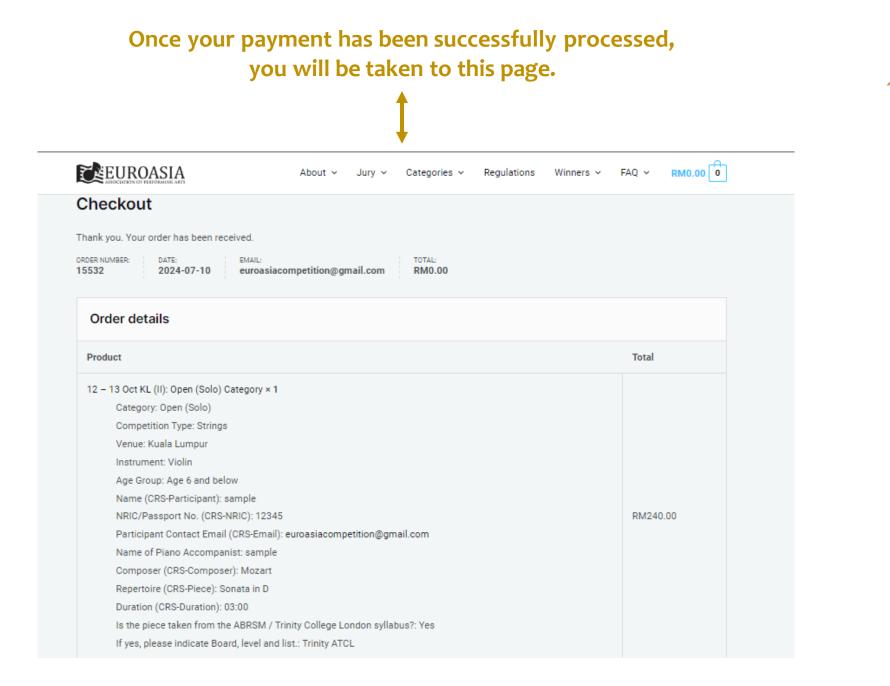

# After clicking "Proceed to Checkout", you will be redirected to this

| Checkout  Returning customer? Click here to login Have a coupon? Click here to enter your                                                                                                                                                                                          | code                            | ,                                                                                                                                 |                                                                                                                                                                                                                                                |
|------------------------------------------------------------------------------------------------------------------------------------------------------------------------------------------------------------------------------------------------------------------------------------|---------------------------------|-----------------------------------------------------------------------------------------------------------------------------------|------------------------------------------------------------------------------------------------------------------------------------------------------------------------------------------------------------------------------------------------|
|                                                                                                                                                                                                                                                                                    | code                            |                                                                                                                                   |                                                                                                                                                                                                                                                |
| Have a coupon? Click here to enter your                                                                                                                                                                                                                                            | code                            |                                                                                                                                   |                                                                                                                                                                                                                                                |
|                                                                                                                                                                                                                                                                                    |                                 |                                                                                                                                   |                                                                                                                                                                                                                                                |
| illing details                                                                                                                                                                                                                                                                     |                                 | Your order                                                                                                                        |                                                                                                                                                                                                                                                |
| irst name * Last                                                                                                                                                                                                                                                                   | name *                          | Product                                                                                                                           | Subto                                                                                                                                                                                                                                          |
| ompany name (optional)<br>sample<br>ountry / Region *<br>Malaysia<br>treet address *<br>283, Jln Ampang, Desa Pahlawan, 55000 Kual<br>Block B 19-03<br>own / City *<br>sample<br>tate / County *<br>Kuala Lumpur<br>ostcode / ZIP *<br>55000<br>hone *<br>sample<br>mail address * | a Lumpur, Wilayah Persekutuan F | NRIC/Passport I<br>12345<br>Participant Cont<br>Email):<br>12 – 13 euroasiacompet<br>Oct KL Name of Piano A<br>(II): Open × 1mple | e: Strings<br>mpur<br>in<br>6 and below<br>ticipant): sample<br>No. (CRS-NRIC):<br>tact Email (CRS-<br>tition@gmail.com<br>Accompanist: sa<br>RM240.<br>-Composer): Moz<br>-Piece): Sonata<br>uration): 03:00<br>in from the<br>College London |