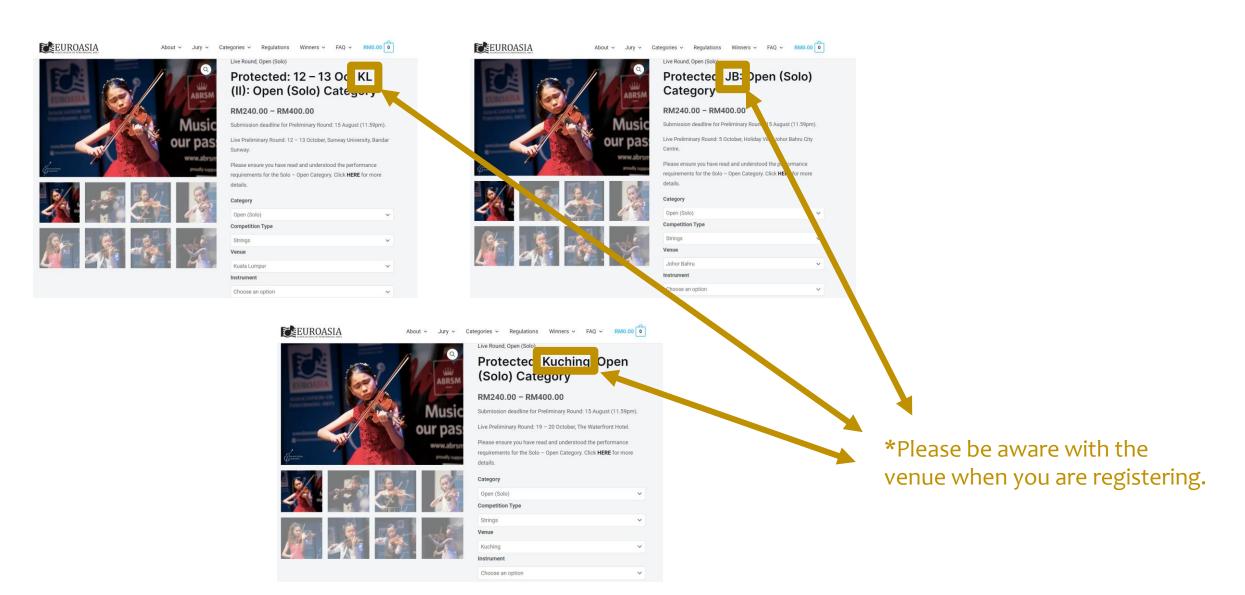

Step 8: Select whether is the piece taken from ABRSM / Trinity. If yes, please indicate which exam board, grade and list.

| 1x 12 – 13 Oct KL (II): Open (Solo) Category              | RM240.00 |
|-----------------------------------------------------------|----------|
| Name (CRS-Participant) - sample                           | -        |
| NRIC/Passport No. (CRS-NRIC) - 12345                      | -        |
| Participant Contact Email (CRS-Email) -                   | -        |
| euroasiacompetition@gmail.com                             |          |
| Name of Piano Accompanist - sample                        |          |
| Composer (CRS-Composer) - Mozart                          | -        |
| Repertoire (CRS-Piece) - Sonata in D                      | -        |
| Duration (CRS-Duration) - 03:00                           | -        |
| Is the piece taken from the ABRSM / Trinity College Lo    | ondon -  |
| syllabus? - Yes                                           |          |
| If yes, please indicate Board, level and list Trinity ATC | CL -     |