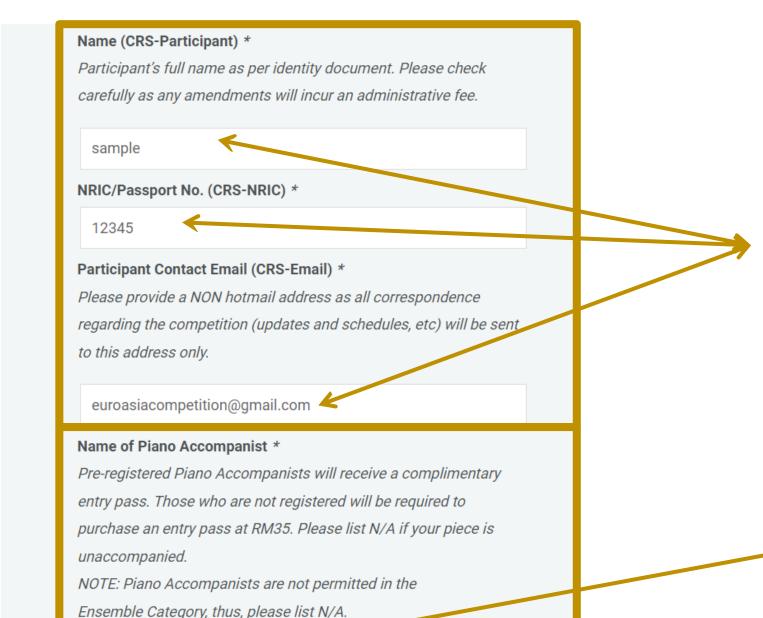

### RM240.00

 Here you will see the fee amount, and please double check that the participant's year of birth qualifies for this division.

EUROASIA STRINGS COMPETITION

Step 4: Fill up the participant's information. The participant's contact email is where we will send the:
1) Comment Sheets
2)Digital Certificates

3) Confirmation slip

Step 5: Fill in the Piano Accompanist name.

sample

## Duration (CRS-Duration) \*

If the duration of your repertoire does not exactly match any of the duration selection, round it off to the nearest duration selection.

| Select an option | ~ |
|------------------|---|
| Select an option |   |
| 00:20            |   |
| 00:40            |   |
| 01:00            |   |
| 01:20            |   |
| 01:40            |   |
| 02:00            |   |
| 02:20            |   |
| 02:40            |   |
| 03:00            |   |
| 03:30            |   |
| 04:00            |   |
| 04:30            |   |
| 05:00            |   |
| 06:00            |   |
| 07:00            |   |
| 08:00            |   |
| 09:00            |   |
| 10:00            |   |
| 11:00            |   |