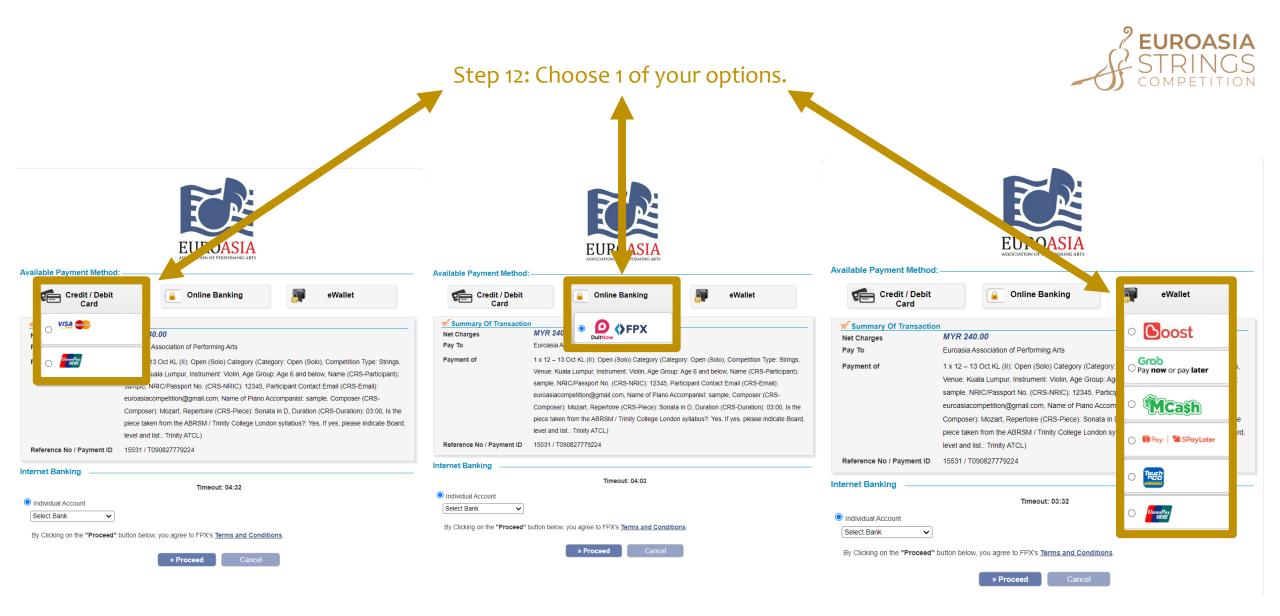

# You will be directed to iPay88 Payment Gateway as follows:

| Pay To Euroas Payment of 1 x 12 Venue: sample euroas Compo piece t level a                                                                       | ASSOCIATION OF PERFORMING ARTS                                                                                                                                                                                                                                                                                                                                                                                                                                                                                                                                                                                                |
|--------------------------------------------------------------------------------------------------------------------------------------------------|-------------------------------------------------------------------------------------------------------------------------------------------------------------------------------------------------------------------------------------------------------------------------------------------------------------------------------------------------------------------------------------------------------------------------------------------------------------------------------------------------------------------------------------------------------------------------------------------------------------------------------|
| Net Charges     MYR       Pay To     Euroas       Payment of     1 x 12       Venue:     sample       euroas     Compo       piece t     level a |                                                                                                                                                                                                                                                                                                                                                                                                                                                                                                                                                                                                                               |
| Pay To Euroas Payment of 1 x 12 Venue: sample euroas Compo piece t level a                                                                       |                                                                                                                                                                                                                                                                                                                                                                                                                                                                                                                                                                                                                               |
| Payment of 1 x 12<br>Venue:<br>sample<br>euroas<br>Compo<br>piece t<br>level a                                                                   | 240.00                                                                                                                                                                                                                                                                                                                                                                                                                                                                                                                                                                                                                        |
| Venue:<br>sample<br>euroas<br>Compo<br>piece t<br>level a                                                                                        | sia Association of Performing Arts                                                                                                                                                                                                                                                                                                                                                                                                                                                                                                                                                                                            |
|                                                                                                                                                  | <ul> <li>– 13 Oct KL (II): Open (Solo) Category (Category: Open (Solo), Competition Type: Strings,</li> <li>: Kuala Lumpur, Instrument: Violin, Age Group: Age 6 and below, Name (CRS-Participant):</li> <li>e, NRIC/Passport No. (CRS-NRIC): 12345, Participant Contact Email (CRS-Email):</li> <li>siacompetition@gmail.com, Name of Piano Accompanist: sample, Composer (CRS-oser): Mozart, Repertoire (CRS-Piece): Sonata in D, Duration (CRS-Duration): 03:00, Is the</li> <li>taken from the ABRSM / Trinity College London syllabus?: Yes, If yes, please indicate Board,</li> <li>ind list.: Trinity ATCL)</li> </ul> |
|                                                                                                                                                  | 100002110224                                                                                                                                                                                                                                                                                                                                                                                                                                                                                                                                                                                                                  |
| nternet Banking                                                                                                                                  |                                                                                                                                                                                                                                                                                                                                                                                                                                                                                                                                                                                                                               |
|                                                                                                                                                  | Timeout: 04:56                                                                                                                                                                                                                                                                                                                                                                                                                                                                                                                                                                                                                |
| Individual Account                                                                                                                               |                                                                                                                                                                                                                                                                                                                                                                                                                                                                                                                                                                                                                               |
| Select Bank                                                                                                                                      |                                                                                                                                                                                                                                                                                                                                                                                                                                                                                                                                                                                                                               |
| By Clicking on the <b>"Proceed"</b> button be                                                                                                    | elow, you agree to FPX's Terms and Conditions.                                                                                                                                                                                                                                                                                                                                                                                                                                                                                                                                                                                |

#### Available Payment Method: -

eWallet

If you'd like to pay with FPX Internet Banking, you may choose the bank at your own choice. Then, click "Proceed" to proceed with your payment.

**EUROASIA** 

Once you have submitted your application, you will receive an automated email from 'Euroasia Competition' (info@euroasiacompetition.com) with the subject "Your Euroasia Competition application has been received!"