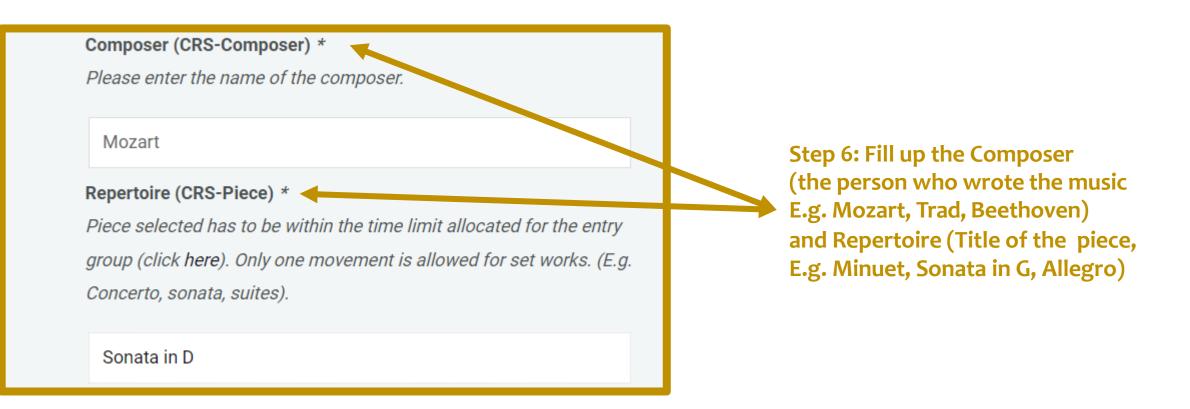

## Duration (CRS-Duration) \*

If the duration of your repertoire does not exactly match any of the duration selection, round it off to the nearest duration selection.

| Select an option | ~ |
|------------------|---|
| Select an option |   |
| 00:20            |   |
| 00:40            |   |
| 01:00            |   |
| 01:20            |   |
| 01:40            |   |
| 02:00            |   |
| 02:20            |   |
| 02:40            |   |
| 03:00            |   |
| 03:30            |   |
| 04:00            |   |
| 04:30            |   |
| 05:00            |   |
| 06:00            |   |
| 07:00            |   |
| 08:00            |   |
| 09:00            |   |
| 10:00            |   |
| 11:00            |   |