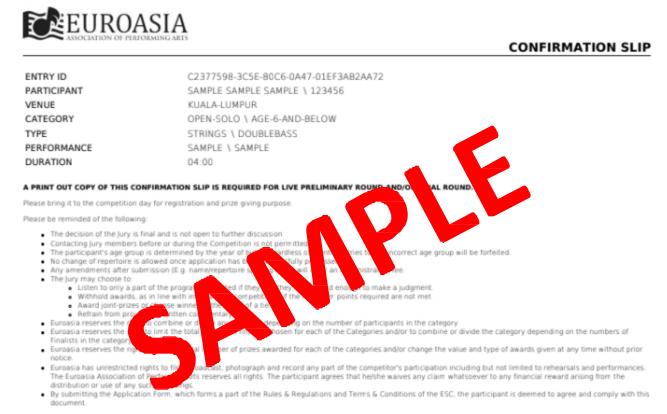

# This will be your confirmation slip.

Kindly take note that confirmation slip as shown is a **SAMPLE** for your reference.