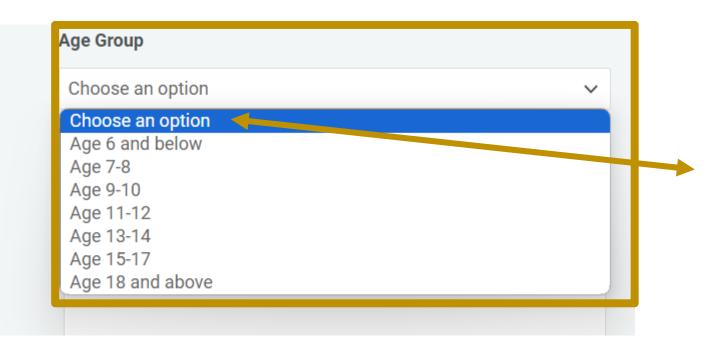

Step 3: Select the age group. Please be reminded that the participant's age group is determined by the year of birth, regardless of month.

| Venue        |   |
|--------------|---|
| Kuala Lumpur | Ŷ |
| Instrument   |   |
| Violin       | ~ |
| Age Group    |   |
| Age of oup   |   |