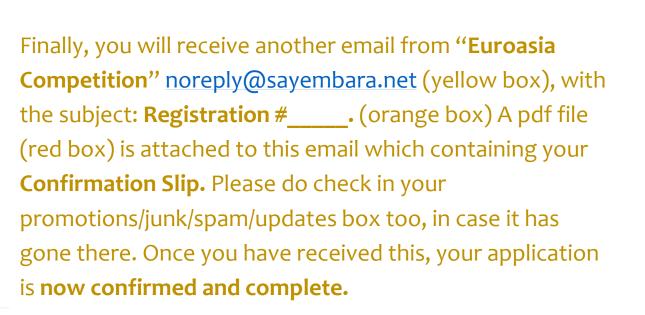

- Please allow up to 7 days for your application to be processed. Do check your email (please include junk/spam) during this time, as we will contact you via email if there are any errors with your application. Once we have finished processing your order, you will receive the second automated email, also from 'Euroasia Competition' (info@euroasiacompetition.com) with the subject "Your Malaysia Piano Competition application is now confirmed!".
- Finally, you will receive another email from "Euroasia Competition" noreply@sayembara.net, with the subject: Registration #\_\_\_\_\_. A pdf file is attached to this email which containing your Confirmation Slip. Please do check in your promotions/junk/spam/updates box too, in case it has gone there. Once you have received this, your application is now confirmed and complete.