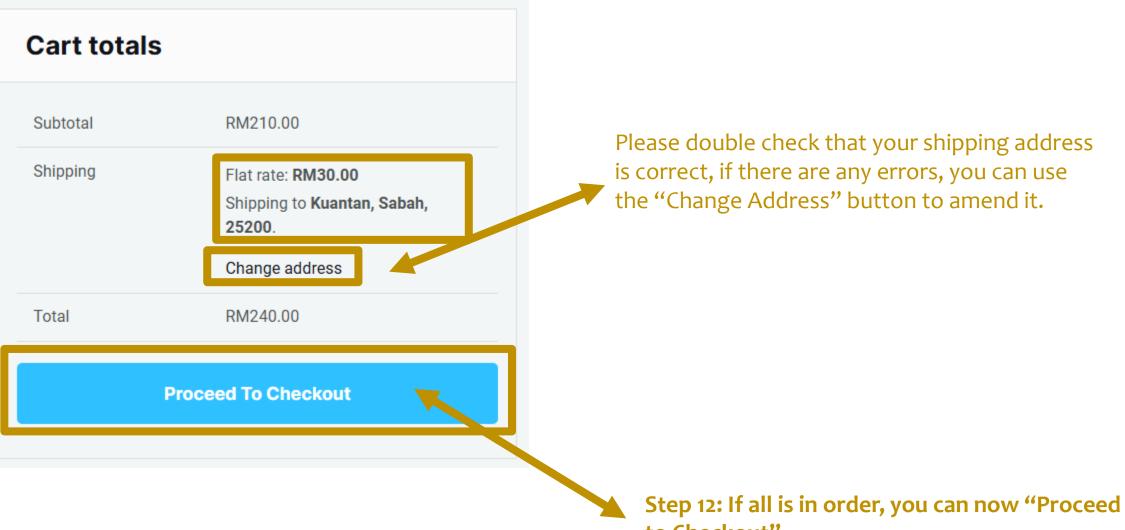

Step 11: Scroll down, and you will see "Cart Totals". Click on "Change address", to fill in your address, and click update when you're done. This is the address we will send the Certificates, Trophy/Medals and/or memento, so please ensure it is correct.

to Checkout".