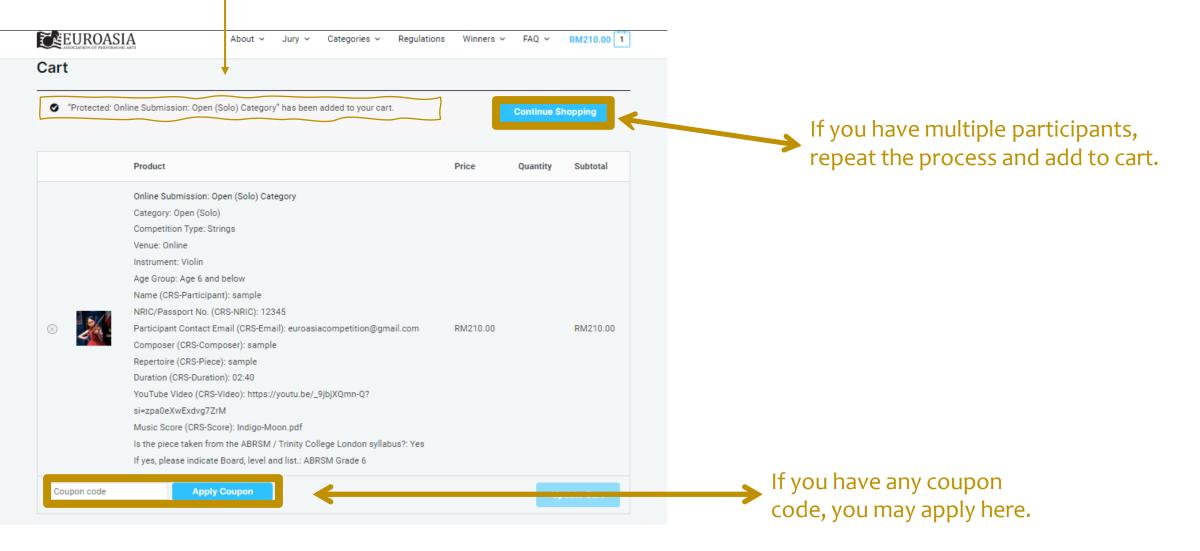

### Step 8: Upload the music score in PDF format (only).

| 1x Online Submission: Open (Solo) Category RM210.                                | 00 |
|----------------------------------------------------------------------------------|----|
| Name (CRS-Participant) - sample                                                  | -  |
| NRIC/Passport No. (CRS-NRIC) - 12345                                             | -  |
| Participant Contact Email (CRS-Email) -<br>euroasiacompetition@gmail.com         | -  |
| Composer (CRS-Composer) - sample                                                 | -  |
| Repertoire (CRS-Piece) - sample                                                  | -  |
| Duration (CRS-Duration) - 02:40                                                  | -  |
| YouTube Video (CRS-Video) - https://youtu.be/_9jbjXQmn-Q?<br>si=zpa0eXwExdvg7ZrM | -  |
| Music Score (CRS-Score) - Indigo Moon.pdf                                        | -  |
| Is the piece taken from the ABRSM / Trinity College London syllabus? - Yes       | -  |
| If yes, please indicate Board, level and list ABRSM Grade 6                      | -  |
| Subtotal RM210.0                                                                 | 0  |

Kindly ensure all the details are correct, as any amendments will incur an administrative fees.

Step 10: Add to cart when you have verified that all information given are correct.

### Upon adding to cart, this will appear.

| Cart totals | S                                                                                                            |
|-------------|--------------------------------------------------------------------------------------------------------------|
| Subtotal    | RM210.00                                                                                                     |
| Shipping    | Flat rate<br>Shipping to <b>No 123, Jalan ABC,</b><br><b>Taman DEF, Kuantan, Selangor,</b><br><b>25200</b> . |
|             | Change address                                                                                               |
|             | Malaysia 🗸 🗸                                                                                                 |
|             | Selangor ~                                                                                                   |
|             | Kuantan                                                                                                      |
|             | 25200                                                                                                        |
|             | Update                                                                                                       |
| Total       | RM210.00                                                                                                     |
|             | Proceed To Checkout                                                                                          |
|             |                                                                                                              |

Step 11: Scroll down, and you will see "Cart Totals". Click on "Change address", to fill in your address, and click update when you're done. This is the address we will send the Certificates, Trophy/Medals and/or memento, so please ensure it is correct.