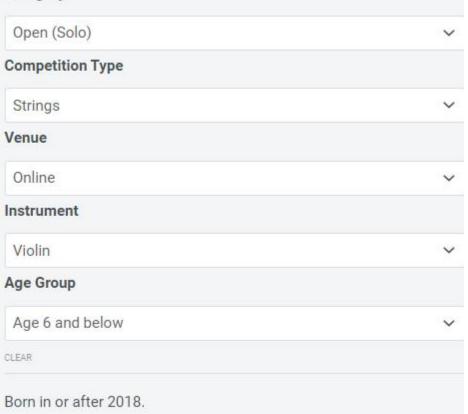

Step 3: Select the age group. Please be reminded that the participant's age group is determined by the year of birth, regardless of month.

details.

Free Choice of one complete piece, not exceeding 4 minutes.

### RM210.00

Here you will see the fee amount, and please double check that the participant's year of birth qualifies for this division.