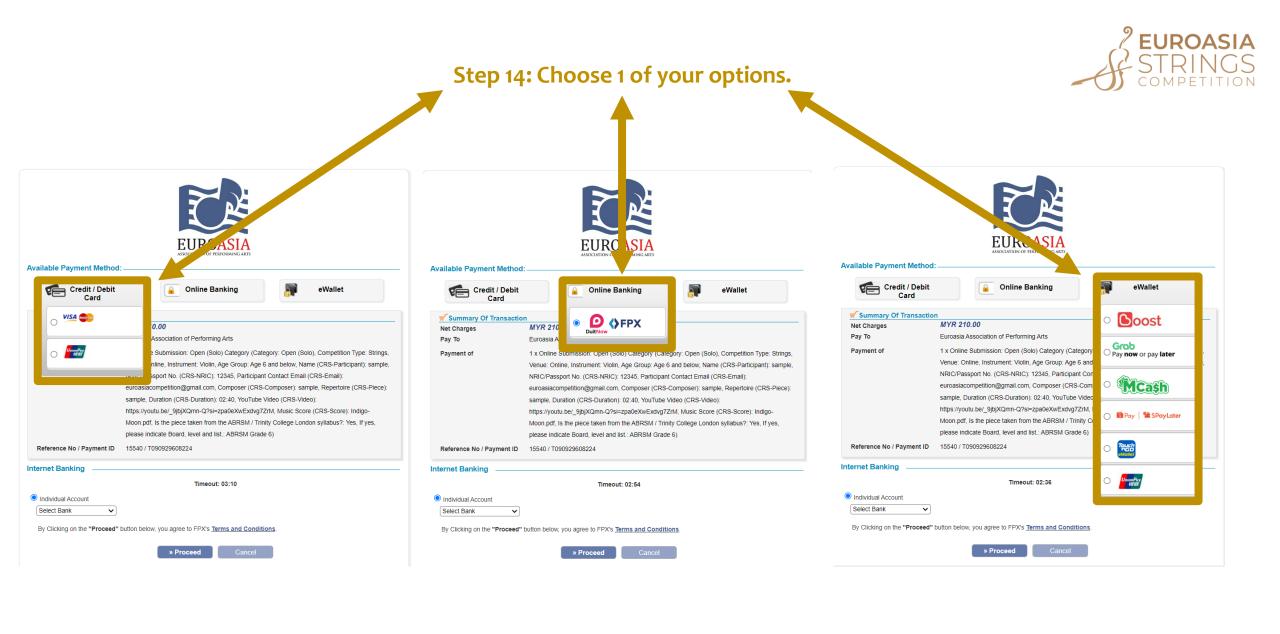

### You will be directed to iPay88 Payment Gateway as follows:

| Available Payment Method                | EUROASIA<br>ASSOCIATION OF PERFORMING ARTS                                                                                                                                                                                                                                                                                                                                                                                                                                                                                                                                                                                                                                                                                |
|-----------------------------------------|---------------------------------------------------------------------------------------------------------------------------------------------------------------------------------------------------------------------------------------------------------------------------------------------------------------------------------------------------------------------------------------------------------------------------------------------------------------------------------------------------------------------------------------------------------------------------------------------------------------------------------------------------------------------------------------------------------------------------|
| Credit / Debit<br>Card                  | Online Banking     eWallet                                                                                                                                                                                                                                                                                                                                                                                                                                                                                                                                                                                                                                                                                                |
| <b>≓</b> Summary Of Transactio          | n                                                                                                                                                                                                                                                                                                                                                                                                                                                                                                                                                                                                                                                                                                                         |
| Net Charges                             | MYR 210.00                                                                                                                                                                                                                                                                                                                                                                                                                                                                                                                                                                                                                                                                                                                |
| Рау То                                  | Euroasia Association of Performing Arts                                                                                                                                                                                                                                                                                                                                                                                                                                                                                                                                                                                                                                                                                   |
| Payment of<br>Reference No / Payment ID | 1 x Online Submission: Open (Solo) Category (Category: Open (Solo), Competition Type: Strings,<br>Venue: Online, Instrument: Violin, Age Group: Age 6 and below, Name (CRS-Participant): sample,<br>NRIC/Passport No. (CRS-NRIC): 12345, Participant Contact Email (CRS-Email):<br>euroasiacompetition@gmail.com, Composer (CRS-Composer): sample, Repertoire (CRS-Piece):<br>sample, Duration (CRS-Duration): 02:40, YouTube Video (CRS-Video):<br>https://youtu.be/_9jbjXQmn-Q?si=zpa0eXwExdvg7ZrM, Music Score (CRS-Score): Indigo-<br>Moon.pdf, Is the piece taken from the ABRSM / Trinity College London syllabus?: Yes, If yes,<br>please indicate Board, level and list.: ABRSM Grade 6)<br>15540 / T090929608224 |
| -                                       |                                                                                                                                                                                                                                                                                                                                                                                                                                                                                                                                                                                                                                                                                                                           |
| Internet Banking                        |                                                                                                                                                                                                                                                                                                                                                                                                                                                                                                                                                                                                                                                                                                                           |
|                                         | Timeout: 03:39                                                                                                                                                                                                                                                                                                                                                                                                                                                                                                                                                                                                                                                                                                            |
| Individual Account                      |                                                                                                                                                                                                                                                                                                                                                                                                                                                                                                                                                                                                                                                                                                                           |
| Select Bank                             |                                                                                                                                                                                                                                                                                                                                                                                                                                                                                                                                                                                                                                                                                                                           |
| By Clicking on the "Proceed"            | button below, you agree to FPX's Terms and Conditions.                                                                                                                                                                                                                                                                                                                                                                                                                                                                                                                                                                                                                                                                    |

» Proceed

### Available Payment Method:

eWallet

### Summary Of Transaction

In

| Net Charges                                                                                                                                                                                                                                        | MYR 210.00                                                                                                                                                                                                                                                                                                                                                                                                                                                                                                                                                                                                                                                                                                                |
|----------------------------------------------------------------------------------------------------------------------------------------------------------------------------------------------------------------------------------------------------|---------------------------------------------------------------------------------------------------------------------------------------------------------------------------------------------------------------------------------------------------------------------------------------------------------------------------------------------------------------------------------------------------------------------------------------------------------------------------------------------------------------------------------------------------------------------------------------------------------------------------------------------------------------------------------------------------------------------------|
| Рау То                                                                                                                                                                                                                                             | Euroasia Association of Performing Arts                                                                                                                                                                                                                                                                                                                                                                                                                                                                                                                                                                                                                                                                                   |
| Select Bank<br>Affin Bank<br>Agrobank<br>Alliance Bank (Personal)<br>Ambank<br>Bank Islam<br>Bank Muamalat (Offline)<br>Bank of China<br>Bank Rakyat<br>BSN (Offline)<br>CIMB Clicks<br>Hong Leong Bank<br>HSBC Bank<br>KFH<br>Maybank2U (Offline) | 1 x Online Submission: Open (Solo) Category (Category: Open (Cu.), competition Type: Strings,<br>Venue: Online, Instrument: Violin, Age Grown, Quo and below, Name (CRS-Participant): sample,<br>NRIC/Passport No. (CPO (Cu.C): 12345, Participant Contact Email (CRS-Email):<br>euro (Competition@gmail.com, Composer (CRS-Composer): sample, Repertoire (CRS-Piece):<br>sample, Duration (CRS-Duration): 02:40, YouTube Video (CRS-Video):<br>https://youtu.be/_9jbjXQmn-Q?si=zpa0eXwExdvg7ZrM, Music Score (CRS-Score): Indigo-Iscon-<br>1.pdf, Is the piece taken from the ABRSM / Trinity College London syllabus?: Yes, If vol., please<br>indicate Board, level and list.: ABRSM Grade 6)<br>15541 / T090930321324 |
| OCBC Bank<br>Public Bank<br>RHB Bank<br>Standard Chartered<br>UOB Bank                                                                                                                                                                             | Timeout: 07:43                                                                                                                                                                                                                                                                                                                                                                                                                                                                                                                                                                                                                                                                                                            |
| By Clicking on the "Proceed"                                                                                                                                                                                                                       | button below, you agree to FPX's Trans and Conditions.                                                                                                                                                                                                                                                                                                                                                                                                                                                                                                                                                                                                                                                                    |

### If you'd like to pay with FPX Internet Banking, you may choose the bank at your own choice.

Then, click "Proceed" to proceed with your payment.

Once you have submitted your application, you will receive an automated email from **'Euroasia Competition'** (info@euroasiacompetition.com) with the subject "Your Euroasia Competition application has been received!"