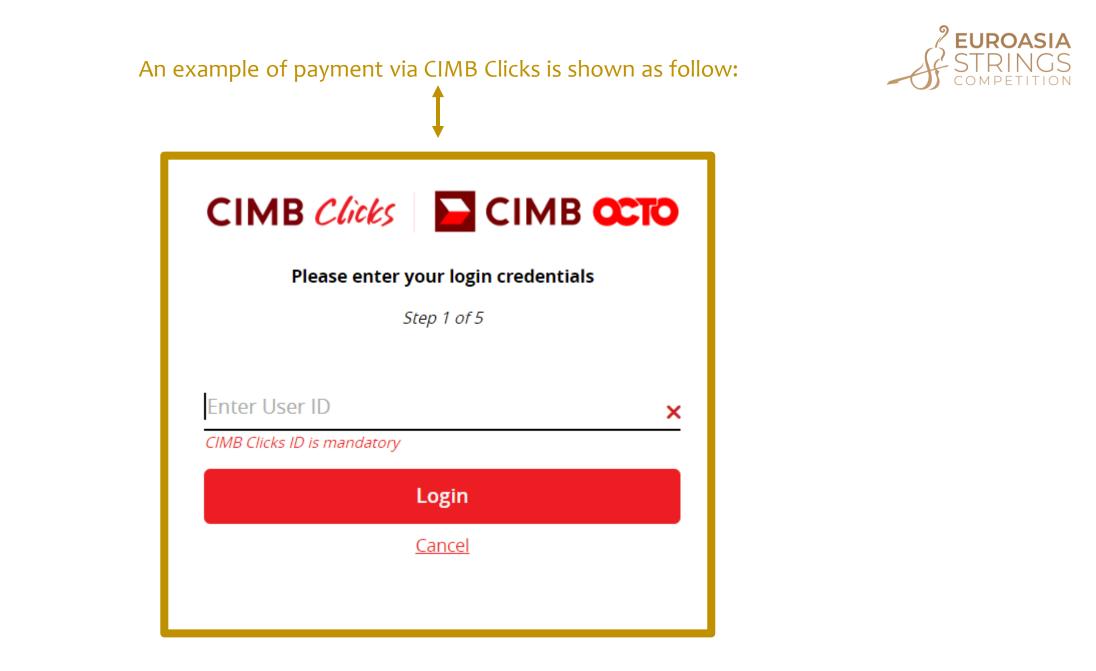

|

» Proceed

### If you'd like to pay with FPX Internet Banking, you may choose the bank at your own choice.

Then, click "Proceed" to proceed with your payment.







Once you have submitted your application, you will receive an automated email from **'Euroasia Competition'** (info@euroasiacompetition.com) with the subject "Your Euroasia Competition application has been received!"



| Euroa | asia Competitio | n |
|-------|-----------------|---|
| to me | •               |   |



\$ & C

Mon, 8 Jul, 15:36 (3 days ago) 🛛 🚖 😳 🕤 🚦



It may take to 7 days to process your application. Do check your email as we will contact you via email if there are errors with your application.

### Hi SAMPLE,

Just to let you know — we've received your order #15490, and it is now being processed:



- Please allow up to 7 days for your application to be processed. Do check your email (please include junk/spam) during this time, as we will contact you via email if t