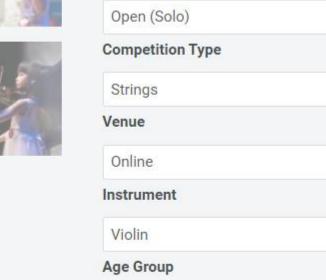

### Category

| Open (Solo)      | ~ |
|------------------|---|
| Competition Type |   |
| Strings          | ~ |
| Venue            |   |
| Online           | ~ |
| Instrument       |   |
| Choose an option | ~ |
| Age Group        |   |
| Choose an option | ~ |
| D. EAR           |   |

Step 3: Select the age group. Please be reminded that the participant's age group is determined by the year of birth, regardless of month.

details.

Free Choice of one complete piece, not exceeding 4 minutes.