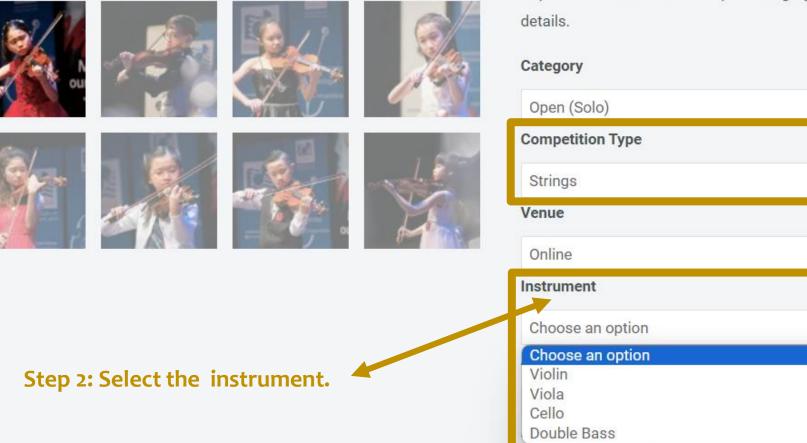

### Category

| Open (Solo)      | ~ |
|------------------|---|
| Competition Type |   |
| Strings          | ~ |
| Venue            |   |
| Online           | ~ |
| Instrument       |   |
| Choose an option | ~ |
| Age Group        |   |
| Choose an option | ~ |
| D. EAR           |   |

V

V

V

V

requirements for the Solo - Open Category, Click HERE for more

| Age Group        |   |
|------------------|---|
| Choose an option | ~ |
| Choose an option |   |
| Age 6 and below  |   |
| Age 7-8          |   |
| Age 9-10         |   |
| Age 11-12        |   |
| Age 13-14        |   |
| Age 15-17        |   |
| Age 18 and above |   |
| Age to and above |   |
|                  |   |

Step 3: Select the age group. Please be reminded that the participant's age group is determined by the year of birth, regardless of month.

details.

Free Choice of one complete piece, not exceeding 4 minutes.