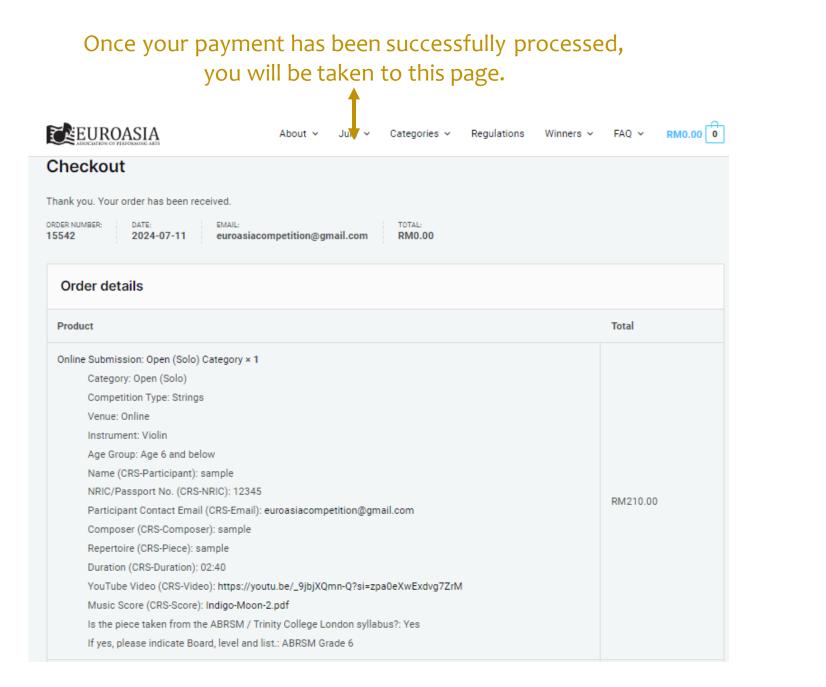

### After clicking "Proceed to Checkout", you will be redirected to this page:

|                                        | About 🗸 Jury 🗸               | <ul> <li>Categories </li> </ul> | Regulations Winners ~ FAQ ~                                           | RM210.00 1 |
|----------------------------------------|------------------------------|---------------------------------|-----------------------------------------------------------------------|------------|
| Checkout                               |                              |                                 |                                                                       |            |
| Have a coupon? Click here to en        | nter your code               |                                 |                                                                       |            |
| Billing details                        |                              |                                 | Your order                                                            |            |
| First name *                           | Last name *                  |                                 | Product                                                               | Subtotal   |
| sample                                 | sample                       |                                 | 0 - ta                                                                |            |
| Company name (optional)                |                              |                                 | Category: Open (Solo)<br>Competition Type: String                     | 15         |
| sample                                 |                              |                                 | Venue: Online                                                         |            |
| Country / Region *                     |                              |                                 | Instrument: Violin                                                    |            |
| Malaysia                               |                              | ~                               | Age Group: Age 6 and be<br>Name (CRS-Participant):                    |            |
|                                        |                              |                                 | NRIC/Passport No. (CRS                                                |            |
| Street address *                       |                              | 1                               | 12345                                                                 |            |
| 283, Jin Ampang, Desa Pahlawan, 55     | 000 Kuala Lumpur, Wilayah Pe | ersekutuan F                    | Participant Contact Ema<br>Email):                                    | il (CRS-   |
| Block B 19-03                          |                              |                                 | euroasiacompetition@gi                                                | mail.com   |
| Town / City *                          |                              |                                 | Composer (CRS-Composer Online                                         |            |
| sample                                 |                              |                                 | ple<br>Submission:                                                    |            |
|                                        |                              |                                 | × 1Repertoire (CRS-Piece):<br>Open (Solo)<br>Duration (CRS-Duration): |            |
| State / County *                       |                              |                                 | Category<br>YouTube Video (CRS-Vid                                    |            |
| Kuala Lumpur                           |                              | ~                               | s://youtu.be/_9jbjXQmn-                                               |            |
| Postcode / ZIP *                       |                              |                                 | si=zpa0eXwExdvg7ZrM                                                   |            |
| 55000                                  |                              |                                 | Music Score (CRS-Score                                                | ): Indigo- |
| Phone *                                |                              |                                 | Moon.pdf<br>Is the piece taken from t                                 | he         |
| 0123456789                             |                              |                                 | ABRSM / Trinity College                                               |            |
|                                        |                              |                                 | syllabus?:                                                            |            |
| Email address *                        |                              |                                 | Yes<br>If yes, please indicate Bo                                     | pard       |
| euroasiacompetition@gmail.com          |                              |                                 | level and list.:                                                      | and,       |
| Ship to a different address?           |                              |                                 | ABRSM Grade 6                                                         |            |
| Order notes (optional)                 |                              |                                 | Subtotal                                                              | RM210.00   |
| Notes about your order, e.g. special r | notes for delivery.          |                                 | Shipping                                                              | Flat rate  |
|                                        |                              | h                               | Total                                                                 | RM210.00   |
|                                        |                              |                                 |                                                                       |            |